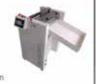

# CHOPIN-350 optional

Inline sheet cutter communicating with DUOBLADE PETTI for speed synchronisation.

- max, cutting width: 350mm
- ➤ cutting accuracy: 0.1mm
  ➤ max.cutting size: 700mm
  ➤ max.cutting speed: 150 sheets/min.
- ► dimension (WxDxH): 67cm x 46cm x 91,5cm