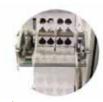

Inline connection Stable feeding from Memjet printer directly in inline precess.

Slitting & matrix removal Edge trimming can be done

Tasco Paris

## Dual cutting head system ideal for inhouse label finishing

No need of cutting with dies anymore for small volume production of labels. Each shape or size can be made. Die-cutting, laminating, matrix removal and slitting - all available in one compact design. Supporting max. 240mm width Media rolls - Fast speed of 8m/min. - Cutting up to max. 330micron thick Medias - incl. cutting software