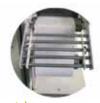

# Automatic distance-adjustable dual heads

Dual cutting heads are installed to maximize the production rate. Distance between heads is digitally adjustable for easier operation.

## Ring blades for slitting

For longer duty cycle, ring slitting blades are installed in Petti. Position of multiple slitting blades can be adjustable all together.

Splicing table for easy loading of new rolls.