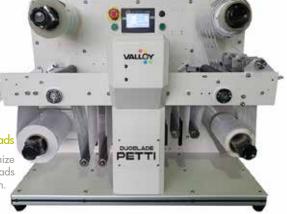

# **Duoblade Petti**

# Desktop digital roll to roll label cutter

Inline-operation with VIP Color VP700/750

Offline-operation with Oki 1040/1050

# Automatic distance-adjustable dual heads

Dual cutting heads are installed to maximize the production rate. Distance between heads is digitally adjustable for easier operation.

## Ring blades for slitting

For longer duty cycle, ring slitting blades are installed in Petti. Position of multiple slitting blades can be adjustable all together.

Splicing table for easy loading of new rolls.