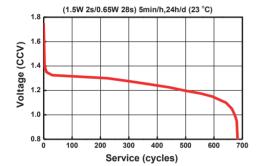

|                                  | (10 seconds pulse / 50 sec rest)         |
| OPERATING TEMPERATURE RANGE PLAGE DE TEMPÉRATURE |                                  | -30°C/+60°C                              |
| STORAGE TEMPERATURE RANGE                        | PLAGE DE TEMPÉRATURE DE STOCKAGE | 30°C max                                 |
| LITHIUM CONTENT                                  | POIDS DU LITHIUM                 | 0.98gr                                   |
| PROTECTION                                       | PTC                              | Yes / Oui - PTC                          |
| WEIGHT                                           | POIDS                            | 15gr                                     |













## **DISCHARGE CURVES / COURBES DE DÉCHARGE**