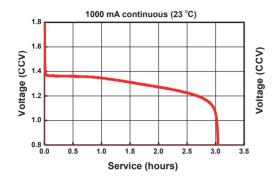

|                                  | (10 seconds pulse / 50 sec rest)         |
| OPERATING TEMPERATURE RANGE PLAGE DE TEMPÉRATURE |                                  | -30°C/+60°C                              |
| STORAGE TEMPERATURE RANGE                        | PLAGE DE TEMPÉRATURE DE STOCKAGE | 30°C max                                 |
| LITHIUM CONTENT                                  | POIDS DU LITHIUM                 | 0.98gr                                   |
| PROTECTION                                       | PTC                              | Yes / Oui - PTC                          |
| WEIGHT                                           | POIDS                            | 15gr                                     |













## **DISCHARGE CURVES / COURBES DE DÉCHARGE**