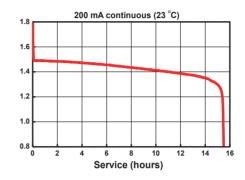

|                                  | (10 seconds pulse / 50 sec rest)         |
| OPERATING TEMPERATURE RANGE PLAGE DE TEMPÉRATURE |                                  | -30°C/+60°C                              |
| STORAGE TEMPERATURE RANGE                        | PLAGE DE TEMPÉRATURE DE STOCKAGE | 30°C max                                 |
| LITHIUM CONTENT                                  | POIDS DU LITHIUM                 | 0.98gr                                   |
| PROTECTION                                       | PTC                              | Yes / Oui - PTC                          |
| WEIGHT                                           | POIDS                            | 15gr                                     |













## **DISCHARGE CURVES / COURBES DE DÉCHARGE**