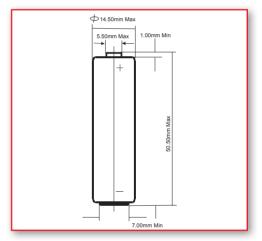

## MAIN INFORMATION / INFORMATIONS GÉNÉRALES

| SIZE                                             | FORMAT                           | L91 - AA                                 |
|--------------------------------------------------|----------------------------------|------------------------------------------|
| BRAND                                            | MARQUE                           | Microbatt                                |
| TECHNOLOGY                                       | TECHNOLOGIE                      | Lithium Iron Disulfide / Lithium Fer     |
| NOMINAL VOLTAGE                                  | TENSION NOMINALE                 | 1.5V                                     |
| NOMINAL CAPACITY                                 | CAPACITÉ NOMINALE                | 2800mAh (at 1000mA, +23°C, 0.8V cut off) |
| NOMINAL CURRENT                                  | COURANT NOMINAL                  | 100mA                                    |
| MAXIMUM CONTINUOUS DISCHARGE CURRENT             |                                  | 2500mA                                   |
| COURANT DE DÉCHARGE CONTINU MAXIMUM              |                                  |                                          |
| MAXIMUM PULSE CURRENT                            | COURANT PULSE MAXI               | 3000mA                                   |
|                                                  |                                  | (10 seconds pulse / 50 sec rest)         |
| OPERATING TEMPERATURE RANGE PLAGE DE TEMPÉRATURE |                                  | -30°C/+60°C                              |
| STORAGE TEMPERATURE RANGE                        | PLAGE DE TEMPÉRATURE DE STOCKAGE | 30°C max                                 |
| LITHIUM CONTENT                                  | POIDS DU LITHIUM                 | 0.98gr                                   |
| PROTECTION                                       | PTC                              | Yes / Oui - PTC                          |
| WEIGHT                                           | POIDS                            | 15gr                                     |