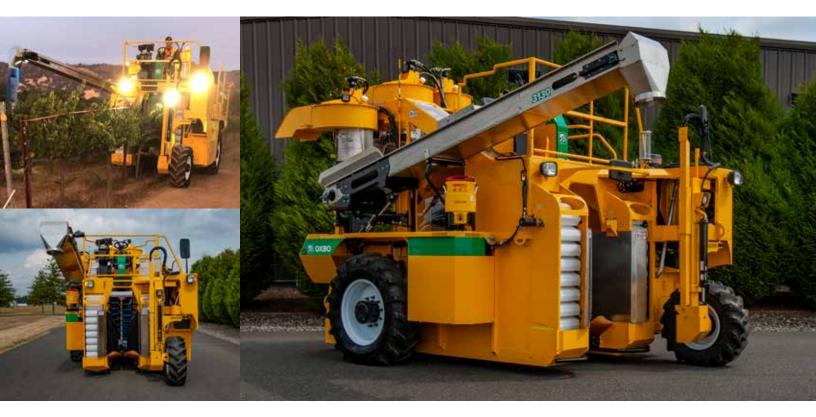

## **NEW 3130 Harvester**

The new 3130 replaces our longstanding model, the 3016XL. The 3000 series has long been Oxbo's entry level harvester, giving customers the ability to purchase a maneuverable, self-propelled, single-function harvester at a lower price point.