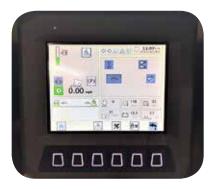

## **Features**

- NEW display for all functions
  - Still uses manual manifold controls for setting speeds
- NEW optional FleetCommand
- Ability to integrate Oxbo YieldTracker
- NEW optional extended life beater post bearings
  Any rod option can be ordered with the extended life bearing kit
- Kohler Engine
  - No DEF
  - Simple, reliable engine package that uses a DOC