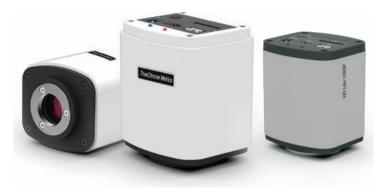

#### TrueChrome series

- Truechrome Metrics
- Truechrome IIS
- HD Lite

#### HDMI Camera Features

| Model              | TrueChrome Metrics                                                                                                                          | TrueChrome IIS                                                               | HD Lite                            |
|--------------------|---------------------------------------------------------------------------------------------------------------------------------------------|------------------------------------------------------------------------------|------------------------------------|
| Advantage          | Multi-language operation interface Perfect color reproduction Calibration and Measurement High speed data transmission Fluorescence imaging | Perfect color reproduction High speed data transmission Fluorescence imaging | • 5MP                              |
| Sensor             | CMOS                                                                                                                                        | CMOS                                                                         | CMOS                               |
| Sensor size        | 1/2.8"                                                                                                                                      | 1/2.8"                                                                       | 1/2.5"                             |
| Image Processor    | Built-in ISP                                                                                                                                | Built-in ISP                                                                 | Built-in ISP                       |
| Dynamic resolution | 1920x1080                                                                                                                                   | 1920x1080                                                                    | 1920x1080                          |
| Static resolution  | 3264x1836                                                                                                                                   | 3264x1836                                                                    | 2592×1932                          |
| Frame rate         | 30fps@USB2.0<br>30fps@HDMI                                                                                                                  | 30fps@USB2.0<br>30fps@HDMI                                                   | 15fps@USB2.0<br>15fps@HDMI         |
| Capture            | SD card(16G)                                                                                                                                | SD card(16G)                                                                 | SD card(8G)                        |
| Video recording    | 30fps @SD<br>30fps @PC                                                                                                                      | 30fps @SD<br>30fps @PC                                                       | 15fps @SD<br>15fps @PC             |
| Exposure Mode      | Auto/Manual                                                                                                                                 | Auto/Manual                                                                  | Auto/Manual                        |
| Exposure time      | 0.001sec-10.0sec                                                                                                                            | 0.001sec-10.0sec                                                             | 0.001sec-10.0sec                   |
| White balance      | Auto/Manual                                                                                                                                 | Auto/Manual                                                                  | Auto/Manual                        |
| Setting            | Gain,gamma,<br>saturation,contrast                                                                                                          | Gain,gamma,<br>saturation,contrast                                           | Gain,gamma,<br>saturation,contrast |
| Built-in software  | Cloud 1.0 Ver                                                                                                                               | Cloud 1.0 Ver                                                                | Cloud 1.0 Ver                      |
| PC software        | TCapture                                                                                                                                    | TCapture                                                                     | TCapture                           |
| Output port        | USB2.0,SD,HDMI                                                                                                                              | USB2.0,SD,HDMI                                                               | USB2.0,SD,HDMI                     |
| Compatible OS      | Window XP and above                                                                                                                         | Window XP and above                                                          | Window XP and above                |
| Optical port       | Standard C-Mount                                                                                                                            | Standard C-Mount                                                             | Standard C-Mount                   |