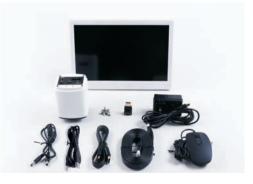

#### System Components

- One screen with brackets
- One camera (with SD card)
- · Five butterfly screws
- HDMI L shaped adapter
- 12V/2A power adapter
- Y power splitter cable
- 2m and 0.5m HDMI cables
- USB mouse and cable