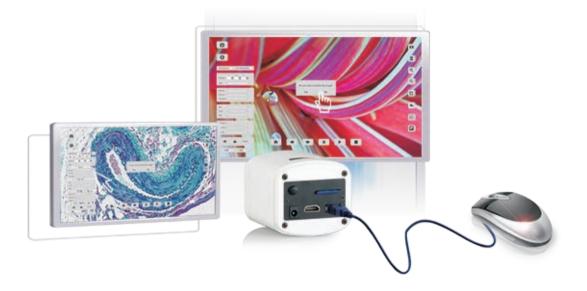

### TrueChrome with Smart HD Screen

No PC, no drivers, no operating system issues, with only a mouse to start your work!

#### HDMI Camera with Built-in Mouse Control Function

The TrueChrome series of cameras have a built-in mouse control function, obviating the need for a host computer, the camera can be directly connected to the display, making it easy to carry out a variety of functional and image storage operations.

#### 1080P Screen for TrueChrome Series Camera

In order to allow users to feel the perfect scientific experience, Tucsen provides the user with the perfect matching of the Retina Screen and HDMI Camera.

#### 11.6 inch portable screen

Easy to carry. Save the desktop space, with the new map of the camera at any time to carry out scientific photography.

#### Support for TrueChrome cameras

A camera with Truechrome connection and the standard of the HDMI standard full HD interface, to reproduce the real image, transmission frames per second can be reached 30fps. Transmission speed of leading the world.