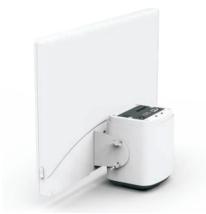

#### 1080P Screen for TrueChrome Series Camera

In order to allow users to feel the perfect scientific experience, Tucsen provides the user with the perfect matching of the Retina Screen and HDMI Camera.

#### 11.6 inch portable screen

Easy to carry. Save the desktop space, with the new map of the camera at any time to carry out scientific photography.

#### Screen Features

| Model                 | Retina Screen       |  |
|-----------------------|---------------------|--|
| Screen Size           | 11.6 inch           |  |
| Aspect Ratio          | 16:09               |  |
| Display Resolution    | 1920*1080           |  |
| Display Type          | IPS - Pro           |  |
| Brightness            | 320cd/m2            |  |
| Static Contrast Ratio | 1000:01:00          |  |
| Hdmi Port             | 1                   |  |
| Туре                  | External Adaptor    |  |
| Power Supply Type     | 12V,2A              |  |
| Product Dimensions    | 282.00*180.5*15.3mm |  |
| Product Weight        | 600g                |  |