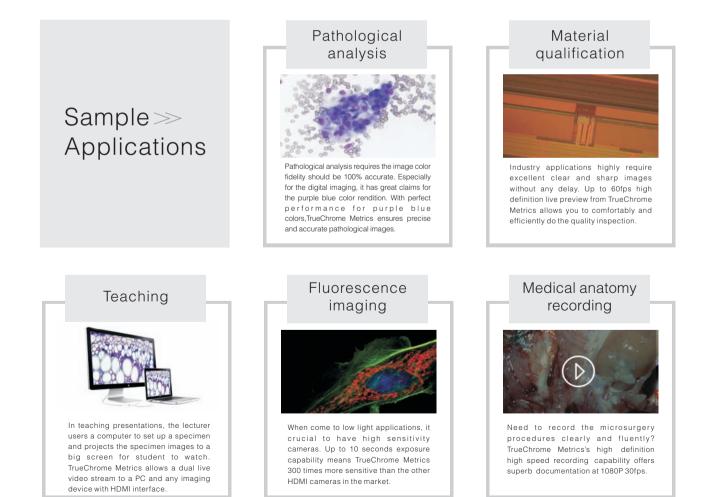

#### HDMI Camera with Built-in Mouse Control Function

The TrueChrome series of cameras have a built-in mouse control function, obviating the need for a host computer, the camera can be directly connected to the display, making it easy to carry out a variety of functional and image storage operations.