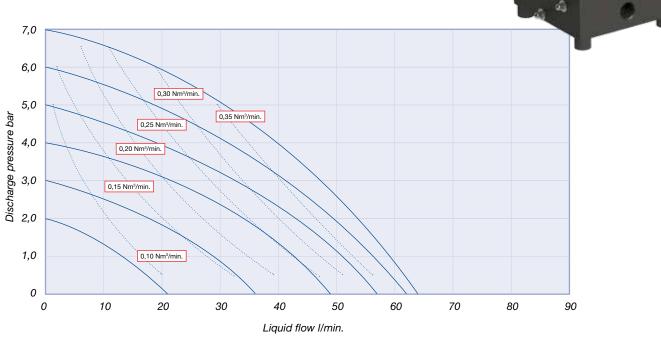

ting temperature (°C)   |           |        | 70          |
| Max. size pumpable solids (mm)    | Code N° 2 | EP, TF | 7           |
|                                   |           | CV     | 0           |
| Max. suction lift dry (mWc)       | Code N° 2 | EP, TF | 2           |
|                                   |           | CV     | 3,5         |
| Max. suction lift wet (mWc)       |           | all    | 9           |
| Max. recommended viscosity (mPas) |           |        | 5.000       |

# Code VA-C10 N°1 N°2 N°3 No.1 Housing and center section No.2 Valves No.3 Diaphragms EP = EPDM valve balls EO = EPDM overmolded TF = PTFE Valve balls TO = PTFE/EPDM overmolded CV = PE Cylinder valves

EXAMPLE PUMP TYPE
VA-C50 GG CV TO

€x II 2 GD C T70°

## Verderair VA-C50

### Performance curve



### **Dimensions**



NPT 3/4"
SUCTION

O

150

180

NPT 3/4" DISCHARGE

All dimensions are in mm.
All dimensions are for guidance only.



## Find your local supplier at www.verderair.com

For construction, installation and floor mounting drawings please contact your local authorised Verderair® distributor.