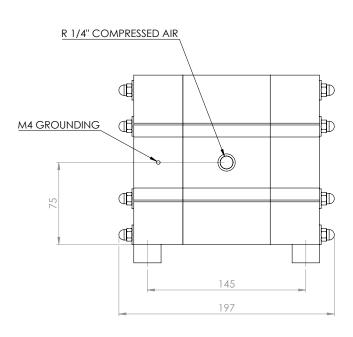

### **Dimensions**

NPT 3/4"
SUCTION

O

150

180

NPT 3/4" DISCHARGE

All dimensions are in mm.
All dimensions are for guidance only.