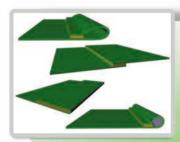

### **Applications:**

- Blinds Screens Shades Covers
- Light material Heavy material

The T-300 Extreme can be equipped with 30.5cm (12in) wide x 6m (20ft) long conveyors. Set up with AC variable frequency drive for syncronization with T-300 Extreme.

Designed to allow you to weld materials while reducing material handling operations.

- Reduce material handing & increase production
- Conveyor is syncronized with the machine
- Will Weld PVC, Mesh, PE, and More
- Welds up to 30 Meters per minute



### For more information:

www.weldmaster.com sales@weldmaster.com



# T-300 Conveyor seal Types:

- Hem Pocket hem
- Rope & Hem
- Overlap



## **Technologies Available**

- Hot Air
- Hot Wedge
- Both Hot Air & Hot Wedge



### Materials you can weld:

Woven Polypropylene, Woven Polyethylene, PVC laminate, PVC coated, Polyurethane coated, Polypropylene and more