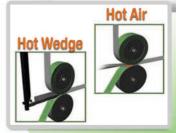

### **Applications:**

- Blinds Screens Shades Covers
- Light material Heavy material

The T-300 Extreme can be equipped with 30.5cm (12in) wide x 6m (20ft) long conveyors. Set up with AC variable frequency drive for syncronization with T-300 Extreme.

Designed to allow you to weld materials while reducing material handling operations.

- Reduce material handing & increase production
- Conveyor is syncronized with the machine
- Will Weld PVC, Mesh, PE, and More
- Welds up to 30 Meters per minute



### For more information:

www.weldmaster.com sales@weldmaster.com



# T-300 Conveyor seal Types:

- Hem Pocket hem
- Rope & Hem
- Overlap



## **Technologies Available**

- Hot Air
- Hot Wedge
- Both Hot Air & Hot Wedge



### Materials you can weld:

Woven Polypropylene, Woven Polyethylene, PVC laminate, PVC coated, Polyurethane coated, Polypropylene and more