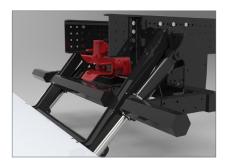

More information about the ZAEHD 200 is available at **zepro.com** 

Swedish steel combines light weight with high strength

Component guard provides long durability

Manages heavy loads without compromising on safety