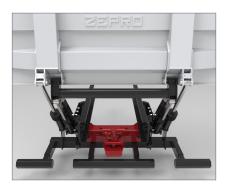

More information about the ZAEHD 200 is available at **zepro.com** 

Swedish steel combines light weight with high strength

Component guard provides long durability

Manages heavy loads without compromising on safety