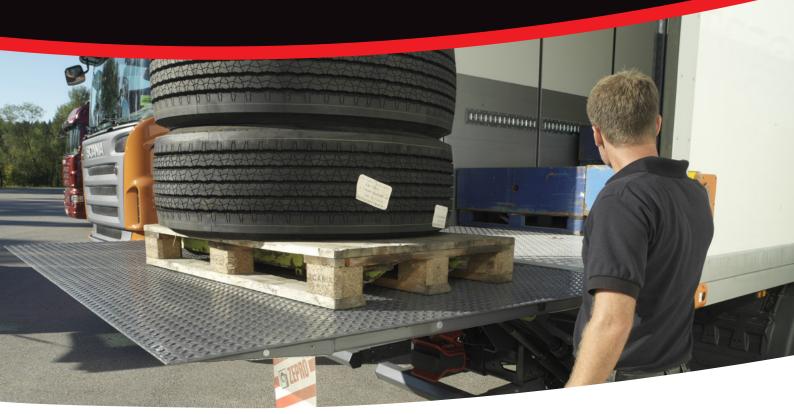

Special lift for vehicles with underslung tow hook. Includes three-piece underrun protection. Frame mountings supplied separately. The frame is bolted to the drawbeam to save space. Lifting capacity of 1500 and 2000 kg.

Available in two arm lengths for lifting heights up to 1710 mm.

- For 25.25 m rigs, retracted tow hook
- Mountings available for most vehicle models and towing solutions on the market
- Steel or aluminium platform in a range of sizes
- Double-acting tilt cylinders
- Hydraulics installed in a separate hydraulic box on the side of the lift
- Adjustable three-piece underrun protection