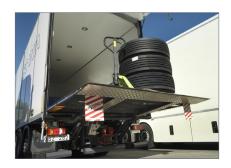

Special lift for vehicles with underslung tow hook. Includes three-piece underrun protection. Frame mountings supplied separately. The frame is bolted to the drawbeam to save space. Lifting capacity of 1500 and 2000 kg.

Available in two arm lengths for lifting heights up to 1710 mm.

- For 25.25 m rigs, retracted tow hook
- Mountings available for most vehicle models and towing solutions on the market
- Steel or aluminium platform in a range of sizes
- Double-acting tilt cylinders
- Hydraulics installed in a separate hydraulic box on the side of the lift
- Adjustable three-piece underrun protection