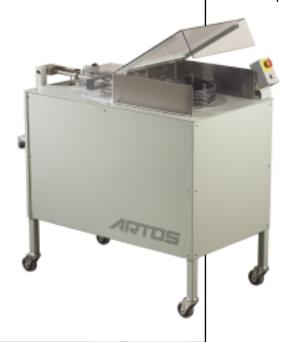

# **CD-15 MOTORIZED LEVEL WIND** COILING **SYSTEM**

The Artos CD-15 coiling system allows users of CS-326 machines to add the capability of coiling long wires and cables. A Level Winding System guides the cable as it is being coiled, producing neatly coiled bundles ready for packaging. The speed of the Level Winding System is adjustable, allowing control over the coil thickness. Additionally, the total coil height position is adjustable, allowing users to produce coils to meet their exact width, thickness, and height requirements.

Designed as an optional collection system for the CS-326 wire processor, the CD-15 features simple operation. Coil pins in this unit can be adjusted to specify the coil diameter. As the cable is fed from the CS-326 into the CD-15 through the unit's telescoping guide tube, the system positions and secures the cable at a specified point where it is wound by the level-winding unit. After winding is complete, the automatic coil pins retract allowing the user to easily remove the coil and bind it. The finished product is a consistent coil that can be easily bundled and will neatly fit into its packaging.