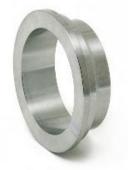

### Douille femelle SMS à collerette Inox

| Matière | Dim raccord | DN Douille |
|---------|-------------|------------|
| lnox    | DN19        | 19mm       |
| lnox    | DN25        | 19mm       |
| Inox    | DN25        | 25mm       |
| lnox    | DN32        | 32mm       |
| Inox    | DN38        | 38mm       |
| lnox    | DN50        | 39mm       |
| Inox    | DN51        | 51mm       |
| lnox    | DN63        | 63mm       |
| Inox    | DN65        | 51mm       |
| lnox    | DN76        | 63mm       |
| Inox    | DN76        | 70mm       |
| lnox    | DN76        | 76mm       |
| lnox    | DN104       | 100mm      |