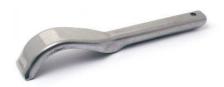

## Clé SMS

| Matière | Dimension 1 | Dimension 2 |
|---------|-------------|-------------|
| Inox    | DN25        | DN104       |