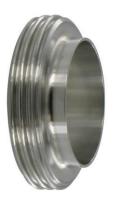

## Douille male SMS à collerette Inox

| Matière | Dim raccord | DN Douille |
|---------|-------------|------------|
| lnox    | DN25        | 25mm       |
| lnox    | DN32        | 32mm       |
| lnox    | DN38        | 38mm       |
| lnox    | DN50        | 51mm       |
| lnox    | DN63        | 63mm       |
| lnox    | DN76        | 76mm       |
| lnox    | DN104       | 100mm      |