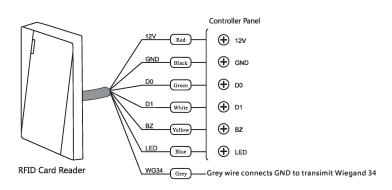

## 3.Wiring

| Wire No. | Function | Color  | Description                                                 |
|----------|----------|--------|-------------------------------------------------------------|
| 1        | LED      | Blue   | Connect controller LED                                      |
| 2        | Beeper   | Yellow | Connect controller beeper                                   |
| 3        | D0       | Green  | WG output line D0                                           |
| 4        | Dl       | White  | WG output line Dl                                           |
| 5        | +12V     | Red    | Power supply +12V                                           |
| 6        | GND      | Black  | Power supply -12V                                           |
| 7        | WG34     | Grey   | Grey wire connects GND to transimit Wiegand34 output format |
|          |          |        |                                                             |

## 4.Wiring Diagram

★Warm Tips:

Yourn (11)
Yourn (12)
Yourselves. Any issues, please notify supplier
Before installation, if you want to punch holes, please carefully check the black line or line pipe to avoid unnecessary
trouble such as breaking the black line when drilling. Use safety glasses when drilling or fixing the wire clips