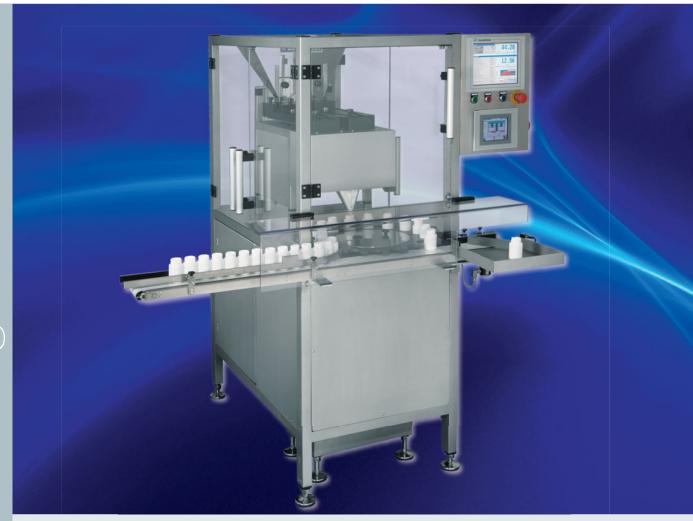

## **Tare-Gross Checkweigher**

to verify the results of a counting machine

## TC 8210 Tare-Gross

- easy-to-use operation via colour touch-screen display
- different password protected levels
- customized design of the operator interface
- easy and quick changeable parts
- high-end weighing cells
- easy and quick integration in existing production lines

With the TC 8210 Tare-Gross each container is weighed before and after filling. The actual content is measured with high accuracy and weight deviations of the containers are eliminated. In conjunction with a counting machine, the combination of two different systems (counting and weighing) provides the maximum certainty to exclude an error. The machine also can be integrated in an existing line. In the development phase we work closely with our customers to solve extraordinary tasks.