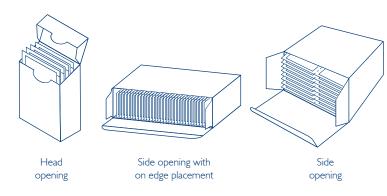

omatic sachet lines

Complete Automatic Lines



Pharma solutions

# SYNTHESIS GAMMA AR

Automatic sachet lines

Complete automatic sachet lines entirely designed and constructed by Universal Pack composed of GAMMA sachet machines, counting & stacking groups and horizontal cartoning machines equipped with suitable dosing systems for the packaging of powders, granules, liquids, tablets in sachets and subsequent automatic introduction into pre-glued cartons.



Functional diagram







### Main features

- URS driven project design
- Minimum and adaptable footprint
- Preventive maintenance for downtime reduction
- Monoblock integrated line for maximum OEE
- Total flexibility in counts
- Lane by lane checkweighing with automatic feedback
- Zero maintenance pick'n'place system

## Box Style