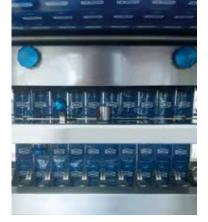

# SYNTHESIS GAMMA AR

Automatic sachet lines

Complete automatic sachet lines entirely designed and constructed by Universal Pack composed of GAMMA sachet machines, counting & stacking groups and horizontal cartoning machines equipped with suitable dosing systems for the packaging of powders, granules, liquids, tablets in sachets and subsequent automatic introduction into pre-glued cartons.

### Main features

- URS driven project design
- Minimum and adaptable footprint
- Preventive maintenance for downtime reduction
- Monoblock integrated line for maximum OEE
- Total flexibility in counts
- Lane by lane checkweighing with automatic feedback
- Zero maintenance pick'n'place system