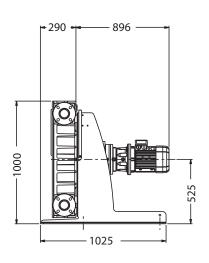

| Powder Coated       |
| Lubricant                | Verderlube - Glycerine based compound<br>Verdersil - Silicone oil                                                                                                   |                     |
| Hose                     | Natural Rubber (NR) Options: Nitrile Buna Rubber (NBR) Ethylene Propylene Diene Monomer (EPDM), Food Grade Nitrile Buna (NBRF) and Hypalon® (CSM)                   |                     |
| Typical Pump Unit Weight | 879 - 910 kg                                                                                                                                                        |                     |







All dimensions are in mm. All dimensions and weights are for guidance only.

## **Verderflex** VF65





Displacement 5.67 l/revolution, Capacity is speed x 0.34 in m3/hr Minimum starting torque required: 1150 Nm Maximum peak power +20%



For product temperatures above 65°C and/or viscocity above 2000 mPas use one shim less than shown

Flows are typical and were measured with water at 20°C with no suction lift or discharge pressure. Actual flows will vary according to suction conditions, discharge pressure and normal component production tolerances.

## Find your local supplier at www.verderflex.com



VF\_Techno\_Rev04\_2019\_(eu)