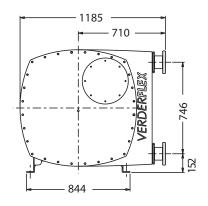

| Powder Coated       |
| Lubricant                | Verderlube - Glycerine based compound<br>Verdersil - Silicone oil                                                                                                   |                     |
| Hose                     | Natural Rubber (NR) Options: Nitrile Buna Rubber (NBR) Ethylene Propylene Diene Monomer (EPDM), Food Grade Nitrile Buna (NBRF) and Hypalon® (CSM)                   |                     |
| Typical Pump Unit Weight | 879 - 910 kg                                                                                                                                                        |                     |







All dimensions are in mm. All dimensions and weights are for guidance only.

## **Verderflex** VF65





Displacement 5.67 l/revolution, Capacity is speed x 0.34 in m3/hr Minimum starting torque required: 1150 Nm Maximum peak power +20%



For product temperatures above 65°C and/or viscocity above 2000 mPas use one shim less than shown

Flows are typical and were measured with water at 20°C with no suction lift or discharge pressure. Actual flows will vary according to suction conditions, discharge pressure and normal component production tolerances.

## Find your local supplier at www.verderflex.com



VF\_Techno\_Rev04\_2019\_(eu)