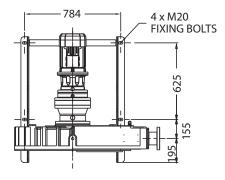

| Powder Coated       |
| Lubricant                | Verderlube - Glycerine based compound<br>Verdersil - Silicone oil                                                                                                   |                     |
| Hose                     | Natural Rubber (NR) Options: Nitrile Buna Rubber (NBR) Ethylene Propylene Diene Monomer (EPDM), Food Grade Nitrile Buna (NBRF) and Hypalon® (CSM)                   |                     |
| Typical Pump Unit Weight | 879 - 910 kg                                                                                                                                                        |                     |







All dimensions are in mm. All dimensions and weights are for guidance only.

## **Verderflex** VF65





Displacement 5.67 l/revolution, Capacity is speed x 0.34 in m3/hr Minimum starting torque required: 1150 Nm Maximum peak power +20%



For product temperatures above 65°C and/or viscocity above 2000 mPas use one shim less than shown

Flows are typical and were measured with water at 20°C with no suction lift or discharge pressure. Actual flows will vary according to suction conditions, discharge pressure and normal component production tolerances.

## Find your local supplier at www.verderflex.com



VF\_Techno\_Rev04\_2019\_(eu)