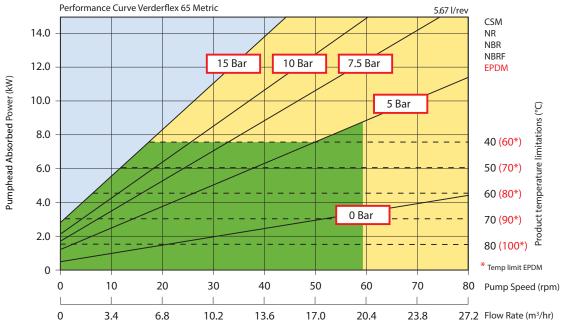

## **Verderflex** VF65

Displacement 5.67 l/revolution, Capacity is speed x 0.34 in m3/hr Minimum starting torque required: 1150 Nm Maximum peak power +20%

For product temperatures above 65°C and/or viscocity above 2000 mPas use one shim less than shown

Flows are typical and were measured with water at 20°C with no suction lift or discharge pressure. Actual flows will vary according to suction conditions, discharge pressure and normal component production tolerances.