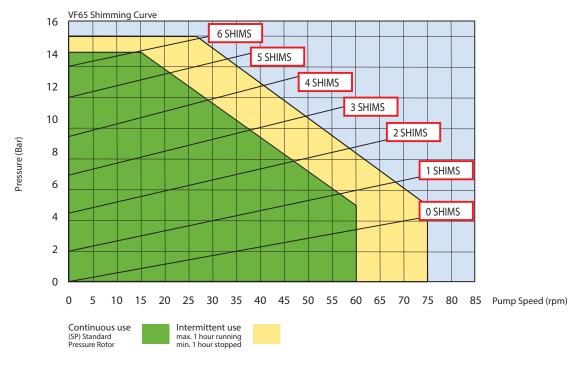

## **Verderflex** VF65

Displacement 5.67 l/revolution, Capacity is speed x 0.34 in m3/hr Minimum starting torque required: 1150 Nm Maximum peak power +20%

For product temperatures above 65°C and/or viscocity above 2000 mPas use one shim less than shown