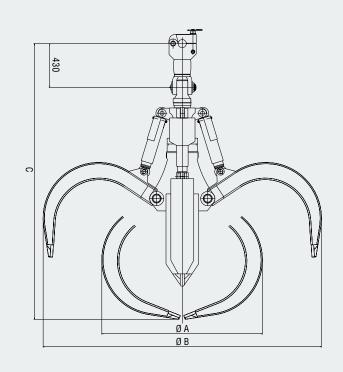

### **MULTI-TINE GRAPPLE TMG (OPEN)**

|        |                             | •                  |                      |                    |                 |                            |                                      |
|--------|-----------------------------|--------------------|----------------------|--------------------|-----------------|----------------------------|--------------------------------------|
| Model  | Overall width (closed)<br>A | Opening width<br>B | Height (closed)<br>C | Capacity           | Number of tines | Maximum<br>grappling force | Weight with suspension device (open) |
| TMG 04 | 1,250 mm                    | 2,030 mm           | 2,350 mm             | 0.4 m³             | 5               | 43 kN                      | 1,500 kg                             |
| TMG 06 | 1,400 mm                    | 2,360 mm           | 2,500 mm             | 0.6 m <sup>3</sup> | 5               | 36 kN                      | 1,620 kg                             |
| TMG 08 | 1,550 mm                    | 2,520 mm           | 2,600 mm             | 0.8 m <sup>3</sup> | 5               | 33 kN                      | 1,655 kg                             |