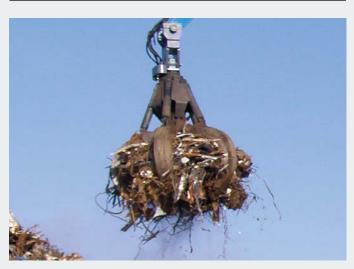

# Fuchs 5-tine grapple with a capacity of 0.4 to 0.8 m<sup>3</sup> for machines with an operating weight of 16 t to 50 t.

The Fuchs multi-tine grapple was developed specifically for scrap handling. Its sturdy design guarantees effective, continuous deployment. The multi-tine grapple's superior performance is a result of sophisticated kinematics offering a high closing force range and a force flow congruent design. The high-quality materials used ensure durability.