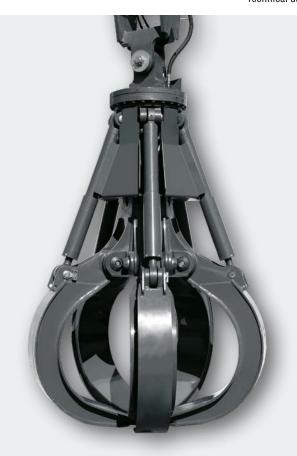

# Fuchs 5-tine grapple with a capacity of 0.4 to 0.8 m<sup>3</sup> for machines with an operating weight of 16 t to 50 t.

The Fuchs multi-tine grapple was developed specifically for scrap handling. Its sturdy design guarantees effective, continuous deployment. The multi-tine grapple's superior performance is a result of sophisticated kinematics offering a high closing force range and a force flow congruent design. The high-quality materials used ensure durability.

- The grapple rotator is incorporated in the upper part of the grapple, where it is afforded optimal protection
- · A high degree of serviceability
- The cylinders' piston rods and the hydraulic lines are protected from external damage and impact
- · Tips made of wear-resistant hardened manganese steel
- All areas of the tines that are prone to wear are made of HARDOX