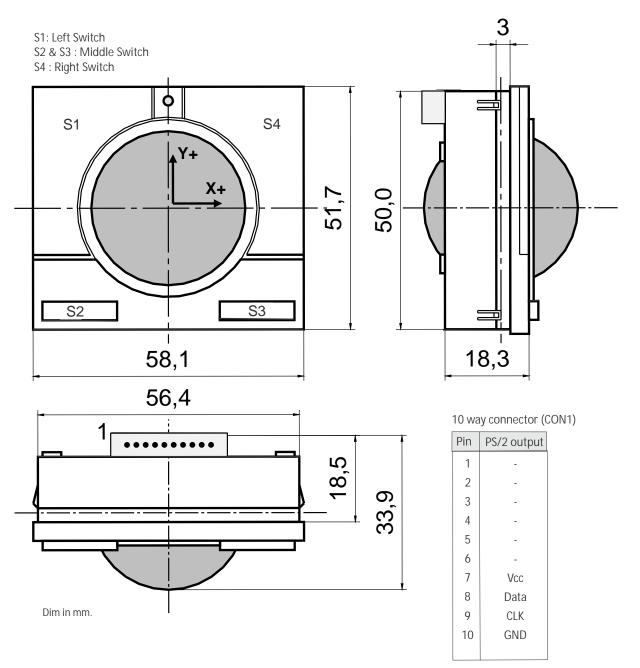

### DIMENSIONAL DRAWING

Connector type : JST PH Series 2,0mm pitch. Mating part : JST KR Connectors (10KR-8M)

The company reserves the right to alter without prior knowledge the specification or design of any standard product or service.