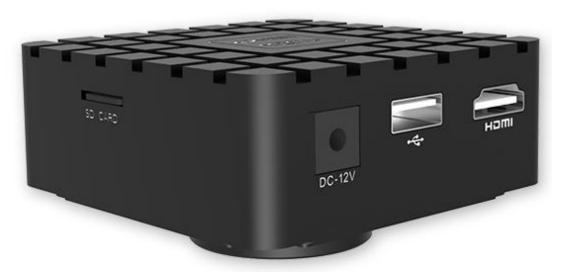

## **Specifications:**

| Specifications     | Model            | BHDC-600M                       |
|--------------------|------------------|---------------------------------|
|                    | Product category | 4K HDMI industrial camera       |
|                    | Sensor size      | 1/1.8 "                         |
|                    | Effective pixels | 12M                             |
|                    | Resolution       | 4K 30fps@3840*2160              |
|                    | Output interface | 4K HDMI, USB3.0, TF card        |
|                    | Like yuan umm    | 1.85µm*1.85µm                   |
|                    | size             |                                 |
|                    | Power supply     | DC-12V                          |
| Software functions |                  | Digital design, mouse           |
|                    | UI               | operation, humanized design     |
|                    | Labeling         | Point coordinates, cross lines, |
|                    | functions        | coordinate systems, text        |