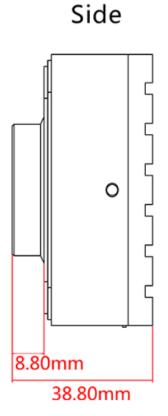

|         | Video       | Support 1080P video |
|---------|-------------|---------------------|
|         |             |                     |
|         | Measurement | S-EYE               |
|         |             |                     |
|         | Size        | 75*75*38.8 MM       |
|         |             |                     |
| Packing | Weight      |                     |
|         |             |                     |
|         | Accessory   | HDMI cable, power   |