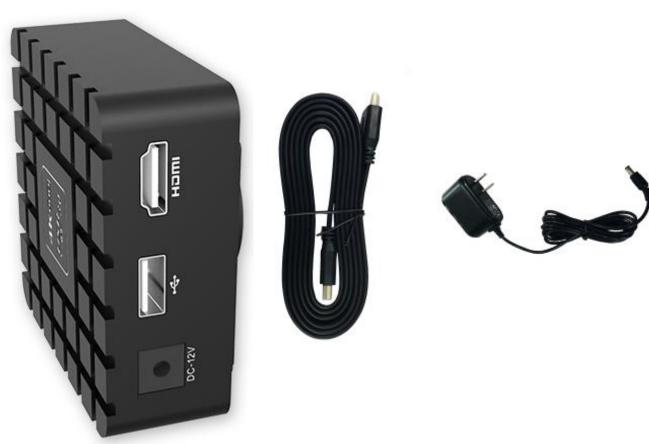

|         | Video       | Support 1080P video |
|---------|-------------|---------------------|
|         |             |                     |
|         | Measurement | S-EYE               |
|         |             |                     |
|         | Size        | 75*75*38.8 MM       |
|         |             |                     |
| Packing | Weight      |                     |
|         |             |                     |
|         | Accessory   | HDMI cable, power   |