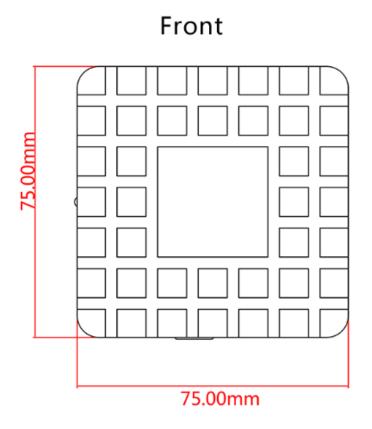

|         | Video       | Support 1080P video |
|---------|-------------|---------------------|
|         |             |                     |
|         | Measurement | S-EYE               |
|         |             |                     |
|         | Size        | 75*75*38.8 MM       |
|         |             |                     |
| Packing | Weight      |                     |
|         |             |                     |
|         | Accessory   | HDMI cable, power   |