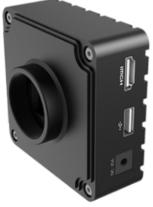

## **Specifications:**

| Specifications     | Model            | BHDC-600M                       |
|--------------------|------------------|---------------------------------|
|                    | Product category | 4K HDMI industrial camera       |
|                    | Sensor size      | 1/1.8 "                         |
|                    | Effective pixels | 12M                             |
|                    | Resolution       | 4K 30fps@3840*2160              |
|                    | Output interface | 4K HDMI, USB3.0, TF card        |
|                    | Like yuan umm    | 1.85µm*1.85µm                   |
|                    | size             |                                 |
|                    | Power supply     | DC-12V                          |
| Software functions |                  | Digital design, mouse           |
|                    | UI               | operation, humanized design     |
|                    | Labeling         | Point coordinates, cross lines, |
|                    | functions        | coordinate systems, text        |