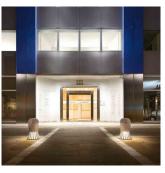

## Okto Bollard

**External Lighting** 

Architectural type street furniture design with illuminated options.

**Construction:** Die-cast aluminium. Option of smooth top or ridged top. IP65. IK06.

Lens: Sand blasted glass.