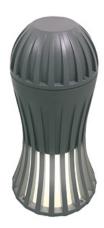

## Okto Bollard

**External Lighting** 

Architectural type street furniture design with illuminated options.

**Construction:** Die-cast aluminium. Option of smooth top or ridged top. IP65. IK06.

Lens: Sand blasted glass.

**Installation:** Directly to the ground using separate anchorage base.

**Finish:** Light Grey finish as standard. Anthracite Grey on request.

**LED:** Available in 30w LED. 4K as standard, 3K on request.

 $\textbf{Options:} \ \mathsf{Internal} \ \mathsf{LED} \ \mathsf{driver}.$ 

Options: DALI, smooth or ridged top.

Product Compliance: EN 60598; CE.

| ORDERING CODE |          |              |                              |         |
|---------------|----------|--------------|------------------------------|---------|
| Watt          | age Type | Code         | Details                      | Lumens  |
| 30w           | LED      | G-1001.148.S | Okto Bollard, 4K, Smooth Top | 2850 lm |
| 30w           | LED      | G-1003.148.S | Okto Bollard, 4K, Ridged Top | 2850 lm |
| -             | -        | G-119        | Anchorage Plate              | -       |
|               |          |              |                              |         |