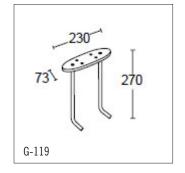

 $\textbf{Options:} \ \mathsf{Internal} \ \mathsf{LED} \ \mathsf{driver}.$ 

Options: DALI, smooth or ridged top.

Product Compliance: EN 60598; CE.

| ORDERING CODE |          |              |                              |         |
|---------------|----------|--------------|------------------------------|---------|
| Watt          | age Type | Code         | Details                      | Lumens  |
| 30w           | LED      | G-1001.148.S | Okto Bollard, 4K, Smooth Top | 2850 lm |
| 30w           | LED      | G-1003.148.S | Okto Bollard, 4K, Ridged Top | 2850 lm |
| -             | -        | G-119        | Anchorage Plate              | -       |
|               |          |              |                              |         |