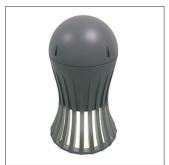

## Okto Bollard

**External Lighting** 

Architectural type street furniture design with illuminated options.

**Construction:** Die-cast aluminium. Option of smooth top or ridged top. IP65. IK06.

Lens: Sand blasted glass.

**Installation:** Directly to the ground using separate anchorage base.

**Finish:** Light Grey finish as standard. Anthracite Grey on request.

**LED:** Available in 30w LED. 4K as standard, 3K on request.

 $\textbf{Options:} \ \mathsf{Internal} \ \mathsf{LED} \ \mathsf{driver}.$ 

Options: DALI, smooth or ridged top.

Product Compliance: EN 60598; CE.

| ORDERING CODE |          |              |                              |         |
|---------------|----------|--------------|------------------------------|---------|
| Watt          | age Type | Code         | Details                      | Lumens  |
| 30w           | LED      | G-1001.148.S | Okto Bollard, 4K, Smooth Top | 2850 lm |
| 30w           | LED      | G-1003.148.S | Okto Bollard, 4K, Ridged Top | 2850 lm |
| -             | -        | G-119        | Anchorage Plate              | -       |
|               |          |              |                              |         |