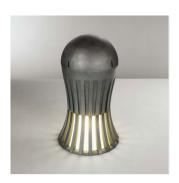

## Okto Bollard

**External Lighting** 

Architectural type street furniture design with illuminated options.

**Construction:** Die-cast aluminium. Option of smooth top or ridged top. IP65. IK06.

Lens: Sand blasted glass.

**Installation:** Directly to the ground using separate anchorage base.

**Finish:** Light Grey finish as standard. Anthracite Grey on request.

**LED:** Available in 30w LED. 4K as standard, 3K on request.

 $\textbf{Options:} \ \mathsf{Internal} \ \mathsf{LED} \ \mathsf{driver}.$ 

Options: DALI, smooth or ridged top.

Product Compliance: EN 60598; CE.

| ORDERING CODE |          |              |                              |         |
|---------------|----------|--------------|------------------------------|---------|
| Watt          | age Type | Code         | Details                      | Lumens  |
| 30w           | LED      | G-1001.148.S | Okto Bollard, 4K, Smooth Top | 2850 lm |
| 30w           | LED      | G-1003.148.S | Okto Bollard, 4K, Ridged Top | 2850 lm |
| -             | -        | G-119        | Anchorage Plate              | -       |
|               |          |              |                              |         |