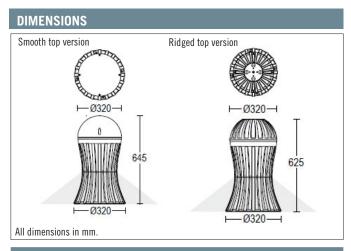

## Okto Bollard

**External Lighting** 

Architectural type street furniture design with illuminated options.

**Construction:** Die-cast aluminium. Option of smooth top or ridged top. IP65. IK06.

Lens: Sand blasted glass.

 $\textbf{Options:} \ \mathsf{Internal} \ \mathsf{LED} \ \mathsf{driver}.$ 

Options: DALI, smooth or ridged top.

Product Compliance: EN 60598; CE.

| ORDERING CODE |          |              |                              |         |
|---------------|----------|--------------|------------------------------|---------|
| Watt          | age Type | Code         | Details                      | Lumens  |
| 30w           | LED      | G-1001.148.S | Okto Bollard, 4K, Smooth Top | 2850 lm |
| 30w           | LED      | G-1003.148.S | Okto Bollard, 4K, Ridged Top | 2850 lm |
| -             | -        | G-119        | Anchorage Plate              | -       |
|               |          |              |                              |         |