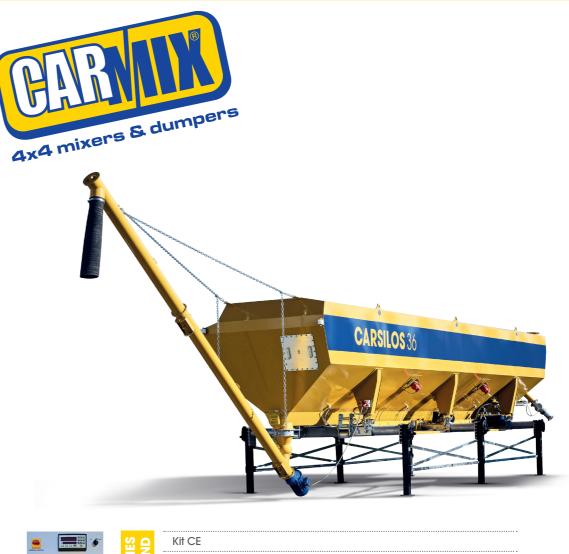

# CARSILOS **EFFICIENT CEMENT SILOS TO OPTIMIZE YOUR JOBSITE**

**CARSILOS HC 16** 

**CARSILOS HC 36** 

ELECTRONIC WEIGHING SYSTEM with load cells complete with digital instruments and automatic measuring management.

Main frame complete with 4/6 TELESCOPIC STABILIZERS for loading and unloading operations from the truck. No need of other lifting equipment.

Static filter for dust recovery with hopper.

ELECTRIC CONTROL PANEL complete with additional emergency devices.