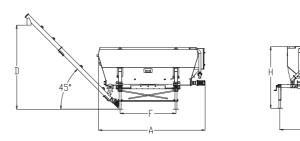

Water plant with 2 water tanks (It. 1.260 each), pump and water meter Wireless remote control start/stop screws conveyor Electrical customization

METALGALANTE S.p.A.

|                             | CARSILOS HC 16 | CARSILOS HC 26 | CARSILOS HC 36 |  |  |
|-----------------------------|----------------|----------------|----------------|--|--|
| А                           | 5840           | 8976           | 11540          |  |  |
| В                           | 2230           |                |                |  |  |
| С                           | 2230           |                |                |  |  |
| D                           | 4485           |                |                |  |  |
| Е                           | 3400           |                |                |  |  |
| F                           | 3000           | 4400           | 3500           |  |  |
| G                           |                | 1220           |                |  |  |
| Н                           |                | 2920           |                |  |  |
| All sizes are quoted in mm. |                |                |                |  |  |