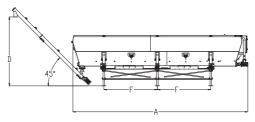

Water plant with 2 water tanks (It. 1.260 each), pump and water meter Wireless remote control start/stop screws conveyor Electrical customization

METALGALANTE S.p.A.

|                             | CARSILOS HC 16 | CARSILOS HC 26 | CARSILOS HC 36 |  |  |
|-----------------------------|----------------|----------------|----------------|--|--|
| А                           | 5840           | 8976           | 11540          |  |  |
| В                           | 2230           |                |                |  |  |
| С                           | 2230           |                |                |  |  |
| D                           | 4485           |                |                |  |  |
| Е                           | 3400           |                |                |  |  |
| F                           | 3000           | 4400           | 3500           |  |  |
| G                           |                | 1220           |                |  |  |
| Н                           |                | 2920           |                |  |  |
| All sizes are quoted in mm. |                |                |                |  |  |