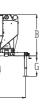

Water plant with 2 water tanks (It. 1.260 each), pump and water meter Wireless remote control start/stop screws conveyor Electrical customization

METALGALANTE S.p.A.

|                             | CARSILOS HC 16 | CARSILOS HC 26 | CARSILOS HC 36 |  |  |
|-----------------------------|----------------|----------------|----------------|--|--|
| А                           | 5840           | 8976           | 11540          |  |  |
| В                           | 2230           |                |                |  |  |
| С                           | 2230           |                |                |  |  |
| D                           | 4485           |                |                |  |  |
| Е                           | 3400           |                |                |  |  |
| F                           | 3000           | 4400           | 3500           |  |  |
| G                           |                | 1220           |                |  |  |
| Н                           |                | 2920           |                |  |  |
| All sizes are quoted in mm. |                |                |                |  |  |