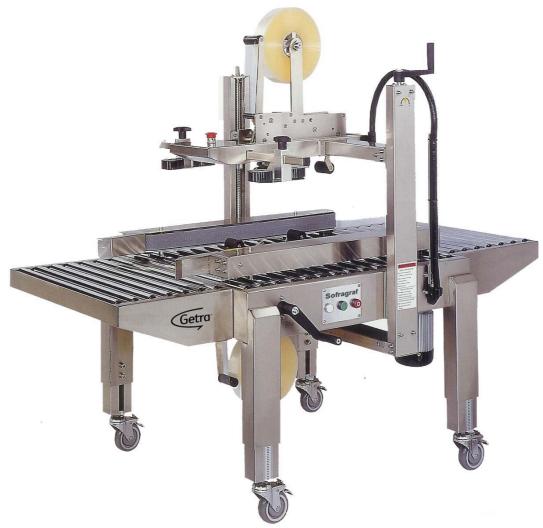

## **TAPE 15L INOX**

## Fermeuse de caisses carton

- ⇒ entièrement en INOX
- ⇒ bandes d'entraînement latérales
- ⇒ enrubannement inférieur, supérieur ou simultané
- ⇒ réglage des formats simplifiés.

La fermeuse de caisses carton TAPE 15L INOX mono-format est une fermeuse

- parfaitement adaptée pour travailler dans les environnements les plus corrosifs,
- étudiée pour travailler par séries de format,
- le réglage des bandes et de la hauteur reste simple et rapide.

⇒ vitesse de transport : 23 m/mn

 $\begin{array}{lll} \Rightarrow & \text{longueur:} & \text{de 120 mm à illimit\'e} \\ \Rightarrow & \text{largeur:} & \text{de 110 mm à 500 mm} \\ \Rightarrow & \text{hauteur:} & \text{de 120 mm à 500 mm} \\ \end{array}$ 