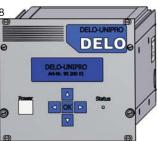

# Specification DELOLUX 50 base unit

0

3

0 5

| No. | Order no. | Designation                                                 | Description                                                                                                                                     |
|-----|-----------|-------------------------------------------------------------|-------------------------------------------------------------------------------------------------------------------------------------------------|
| 1   | 95 200 50 | DELOLUX 50 base unit                                        | Spot light source base unit for up to 4 LED heads (without LED head)                                                                            |
| 2   | 95 200 69 | DELOLUX 50 LED head 365 x1                                  | Lamp head (without lens) with 1 LED for connection to DELOLUX 50, emitted wavelength: 365 nm; length of cable 1.5 m                             |
| 2   | 95 200 65 | DELOLUX 50 LED head 400 x1                                  | Lamp head (without lens) with 1 LED for connection to DELOLUX 50, emitted wavelength: 400 nm; length of cable 1.5 m                             |
| 2   | 95 200 68 | DELOLUX 50 LED head 460 x1                                  | Lamp head (without lens) with 1 LED for connection to DELOLUX 50,I<br>emitted wavelength: 460 nm; length of cable 1.5 m                         |
| 3   | 95 200 94 | Lens L1 for DELOLUX 50 x1                                   | Interchangeable lens L1 for LED head DELOLUX 50 x1, optimized for areas up to 1 mm dia., working distance 3 – 5 mm                              |
| 3   | 95 200 95 | Lens L2 for DELOLUX 50 x1                                   | Interchangeable lens L2 for LED head DELOLUX 50 x1, optimized for areas up to 2 mm dia., working distance 6 – 14 mm                             |
| 3   | 95 200 96 | Lens L3 for DELOLUX 50 x1                                   | Interchangeable lens L3 for LED head DELOLUX 50 x1,<br>optimized for areas up to 3 mm dia., working distance 8 – 14 mm                          |
| 3   | 95 200 97 | Lens L6 for DELOLUX 50 x1                                   | Interchangeable lens L6 for LED head DELOLUX 50 x1,<br>optimized for areas up to 6 mm dia., working distance 10 – 30 mm                         |
| 4   | 95 200 70 | DELOLUX 50 LED head 365 x4                                  | Lamp head (without lens) with 4 LEDs for connection to DELOLUX 50, emitted wavelength: 365 nm; length of cable 1.5 m                            |
| 5   | 95 200 86 | Lens L5 for DELOLUX 50 x4                                   | Interchangeable lens L5 for LED head DELOLUX 50 x4, optimized for intensive irradiation of areas up to 5 mm dia., working distance 7 – 8 mm     |
| 5   | 95 200 87 | Lens L10 für DELOLUX 50 x4                                  | Interchangeable lens L10 for LED head DELOLUX 50 x4, optimized for intensive irradiation of areas up to 10 mm dia., working distance 10 – 15 mm |
| 6   | 95 200 51 | DELO-UNIPRO Light                                           | Control unit for DELOLUX LED lamps;<br>for adjusting intensity and irradiation time                                                             |
| 7   | 95 200 53 | Connection line; DELOLUX 50,<br>20, 202 – DELO-UNIPRO Light | Connection line between DELOLUX 50 and DELO-UNIPRO Light, length: 2 m                                                                           |
| 8   | 95 200 01 | DELO-UNIPRO                                                 | Control unit for DELOLUX LED lamps with detailed error display;<br>up to 4 lamps can be connected                                               |
| 9   | 95 200 59 | Connection line; DELOLUX 20,<br>202, 50, 80 – DELO-UNIPRO   | Connection line between DELOLUX 50 and DELO-UNIPRO, length: 2 m                                                                                 |
|     | 95 200 36 | DELO-RACK for DELOLUX 50, 20, 202 and DELO-UNIPRO Light     | Gehäuse zur Aufnahme je einer DELOLUX 50 und eines DELO-UNIPRO Light                                                                            |
|     | 91 910 01 | Foot switch                                                 | Foot switch to trigger irradiation; length of cable: 2 m                                                                                        |
|     | 95 200 43 | UV safety glasses                                           | Glasses to protect the eyes against UV radiation                                                                                                |