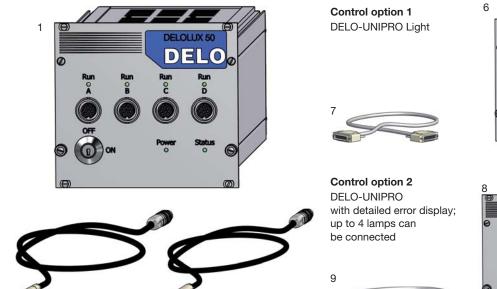

# Specification DELOLUX 50 base unit

0

3

0 5

| No. | Order no. | Designation                                                 | Description                                                                                                                                     |
|-----|-----------|-------------------------------------------------------------|-------------------------------------------------------------------------------------------------------------------------------------------------|
| 1   | 95 200 50 | DELOLUX 50 base unit                                        | Spot light source base unit for up to 4 LED heads (without LED head)                                                                            |
| 2   | 95 200 69 | DELOLUX 50 LED head 365 x1                                  | Lamp head (without lens) with 1 LED for connection to DELOLUX 50, emitted wavelength: 365 nm; length of cable 1.5 m                             |
| 2   | 95 200 65 | DELOLUX 50 LED head 400 x1                                  | Lamp head (without lens) with 1 LED for connection to DELOLUX 50, emitted wavelength: 400 nm; length of cable 1.5 m                             |
| 2   | 95 200 68 | DELOLUX 50 LED head 460 x1                                  | Lamp head (without lens) with 1 LED for connection to DELOLUX 50,I<br>emitted wavelength: 460 nm; length of cable 1.5 m                         |
| 3   | 95 200 94 | Lens L1 for DELOLUX 50 x1                                   | Interchangeable lens L1 for LED head DELOLUX 50 x1, optimized for areas up to 1 mm dia., working distance 3 – 5 mm                              |
| 3   | 95 200 95 | Lens L2 for DELOLUX 50 x1                                   | Interchangeable lens L2 for LED head DELOLUX 50 x1, optimized for areas up to 2 mm dia., working distance 6 – 14 mm                             |
| 3   | 95 200 96 | Lens L3 for DELOLUX 50 x1                                   | Interchangeable lens L3 for LED head DELOLUX 50 x1,<br>optimized for areas up to 3 mm dia., working distance 8 – 14 mm                          |
| 3   | 95 200 97 | Lens L6 for DELOLUX 50 x1                                   | Interchangeable lens L6 for LED head DELOLUX 50 x1,<br>optimized for areas up to 6 mm dia., working distance 10 – 30 mm                         |
| 4   | 95 200 70 | DELOLUX 50 LED head 365 x4                                  | Lamp head (without lens) with 4 LEDs for connection to DELOLUX 50, emitted wavelength: 365 nm; length of cable 1.5 m                            |
| 5   | 95 200 86 | Lens L5 for DELOLUX 50 x4                                   | Interchangeable lens L5 for LED head DELOLUX 50 x4, optimized for intensive irradiation of areas up to 5 mm dia., working distance 7 – 8 mm     |
| 5   | 95 200 87 | Lens L10 für DELOLUX 50 x4                                  | Interchangeable lens L10 for LED head DELOLUX 50 x4, optimized for intensive irradiation of areas up to 10 mm dia., working distance 10 – 15 mm |
| 6   | 95 200 51 | DELO-UNIPRO Light                                           | Control unit for DELOLUX LED lamps;<br>for adjusting intensity and irradiation time                                                             |
| 7   | 95 200 53 | Connection line; DELOLUX 50,<br>20, 202 – DELO-UNIPRO Light | Connection line between DELOLUX 50 and DELO-UNIPRO Light, length: 2 m                                                                           |
| 8   | 95 200 01 | DELO-UNIPRO                                                 | Control unit for DELOLUX LED lamps with detailed error display;<br>up to 4 lamps can be connected                                               |
| 9   | 95 200 59 | Connection line; DELOLUX 20,<br>202, 50, 80 – DELO-UNIPRO   | Connection line between DELOLUX 50 and DELO-UNIPRO, length: 2 m                                                                                 |
|     | 95 200 36 | DELO-RACK for DELOLUX 50, 20, 202 and DELO-UNIPRO Light     | Gehäuse zur Aufnahme je einer DELOLUX 50 und eines DELO-UNIPRO Light                                                                            |
|     | 91 910 01 | Foot switch                                                 | Foot switch to trigger irradiation; length of cable: 2 m                                                                                        |
|     | 95 200 43 | UV safety glasses                                           | Glasses to protect the eyes against UV radiation                                                                                                |