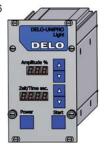

# Specification DELOLUX 50 base unit

0

3

0 5

| No. | Order no. | Designation                                                 | Description                                                                                                                                     |
|-----|-----------|-------------------------------------------------------------|-------------------------------------------------------------------------------------------------------------------------------------------------|
| 1   | 95 200 50 | DELOLUX 50 base unit                                        | Spot light source base unit for up to 4 LED heads (without LED head)                                                                            |
| 2   | 95 200 69 | DELOLUX 50 LED head 365 x1                                  | Lamp head (without lens) with 1 LED for connection to DELOLUX 50, emitted wavelength: 365 nm; length of cable 1.5 m                             |
| 2   | 95 200 65 | DELOLUX 50 LED head 400 x1                                  | Lamp head (without lens) with 1 LED for connection to DELOLUX 50, emitted wavelength: 400 nm; length of cable 1.5 m                             |
| 2   | 95 200 68 | DELOLUX 50 LED head 460 x1                                  | Lamp head (without lens) with 1 LED for connection to DELOLUX 50,I<br>emitted wavelength: 460 nm; length of cable 1.5 m                         |
| 3   | 95 200 94 | Lens L1 for DELOLUX 50 x1                                   | Interchangeable lens L1 for LED head DELOLUX 50 x1, optimized for areas up to 1 mm dia., working distance 3 – 5 mm                              |
| 3   | 95 200 95 | Lens L2 for DELOLUX 50 x1                                   | Interchangeable lens L2 for LED head DELOLUX 50 x1, optimized for areas up to 2 mm dia., working distance 6 – 14 mm                             |
| 3   | 95 200 96 | Lens L3 for DELOLUX 50 x1                                   | Interchangeable lens L3 for LED head DELOLUX 50 x1,<br>optimized for areas up to 3 mm dia., working distance 8 – 14 mm                          |
| 3   | 95 200 97 | Lens L6 for DELOLUX 50 x1                                   | Interchangeable lens L6 for LED head DELOLUX 50 x1,<br>optimized for areas up to 6 mm dia., working distance 10 – 30 mm                         |
| 4   | 95 200 70 | DELOLUX 50 LED head 365 x4                                  | Lamp head (without lens) with 4 LEDs for connection to DELOLUX 50, emitted wavelength: 365 nm; length of cable 1.5 m                            |
| 5   | 95 200 86 | Lens L5 for DELOLUX 50 x4                                   | Interchangeable lens L5 for LED head DELOLUX 50 x4, optimized for intensive irradiation of areas up to 5 mm dia., working distance 7 – 8 mm     |
| 5   | 95 200 87 | Lens L10 für DELOLUX 50 x4                                  | Interchangeable lens L10 for LED head DELOLUX 50 x4, optimized for intensive irradiation of areas up to 10 mm dia., working distance 10 – 15 mm |
| 6   | 95 200 51 | DELO-UNIPRO Light                                           | Control unit for DELOLUX LED lamps;<br>for adjusting intensity and irradiation time                                                             |
| 7   | 95 200 53 | Connection line; DELOLUX 50,<br>20, 202 – DELO-UNIPRO Light | Connection line between DELOLUX 50 and DELO-UNIPRO Light, length: 2 m                                                                           |
| 8   | 95 200 01 | DELO-UNIPRO                                                 | Control unit for DELOLUX LED lamps with detailed error display;<br>up to 4 lamps can be connected                                               |
| 9   | 95 200 59 | Connection line; DELOLUX 20,<br>202, 50, 80 – DELO-UNIPRO   | Connection line between DELOLUX 50 and DELO-UNIPRO, length: 2 m                                                                                 |
|     | 95 200 36 | DELO-RACK for DELOLUX 50, 20, 202 and DELO-UNIPRO Light     | Gehäuse zur Aufnahme je einer DELOLUX 50 und eines DELO-UNIPRO Light                                                                            |
|     | 91 910 01 | Foot switch                                                 | Foot switch to trigger irradiation; length of cable: 2 m                                                                                        |
|     | 95 200 43 | UV safety glasses                                           | Glasses to protect the eyes against UV radiation                                                                                                |