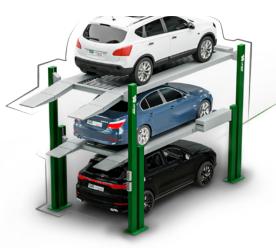

## TRIPLE STACKER LIFT C€ (PEP54/3500)

- Trilevel storage lift (ground +2 upper levels) to park 3 cars over each other.
- Unit is consisting of 2 integrated four post car parking lifts installed together.
- •Hydraulic driven cylinders with steel ropes & sheaves system.
- Safety locks engage automatically inside ladders in all posts ,100 mm pitch.
- •Additional safety locks will be activated in case of steel rope rupture.
- •Electromagnetic lock release is activated when pushing Down button.
- •Foldable ramps suitable for sport cars and occupy less space.
- Electric panel& hydraulic power unit of upper lift is placed inside a compartment fixed to the back side of its platform.
- Flexibility to install electric panel& HPU of lower lift inside a compartment fixed to the backside of platform or on the back of the front post.
- Individual operation boxes with Dead-man push button controls (UP, Down &
- •Emergency) will be fixed on the front post.
- •Runways are made from anti-slipping diamond plates with wheel stoppers .
- •Steel parts are shot blasted then powder coated with desired color.