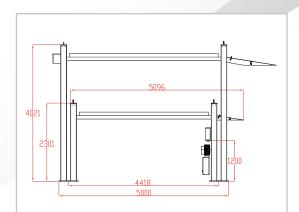

| PARAMETERS TRIPLE STACKER STORAGE LIFT |                                                                  |                       |
|----------------------------------------|------------------------------------------------------------------|-----------------------|
| Model                                  | PEP54 /3500                                                      | PEP54 /4000           |
| Lifting Capacity                       | 2700 kg / platform                                               |                       |
| Net lifting Heights                    | 1800 /1600 mm                                                    | 1800 / 2100 mm        |
| External dimensions                    | 6581 x 2682 x 4021 mm                                            | 6669 x 2566 x 4588 mm |
| Platforms Dimensions                   | Lower: 4198 x 1896 mm / Upper: 4780 x 1896 mm                    |                       |
| Runway-Middle in Type                  | Diamond steel plates - Galvanized wave plates / Oil drip trays   |                       |
| Type of ramp                           | Foldable diamond steel ramps (Optional checkered Aluminum)       |                       |
| Voltage                                | 380 V/50 Hz-60 Hz / 3Ph                                          |                       |
| Operation System                       | Cylinders with Ropes. Back electric panels. Push-button controls |                       |
| Lock Release                           | Electromagnetic lock release                                     |                       |
| HPU / Voltage                          | 2.2 Kw / 220 V - 380 V / 50 Hz- 60 Hz / 1 Ph - 3 Ph              |                       |