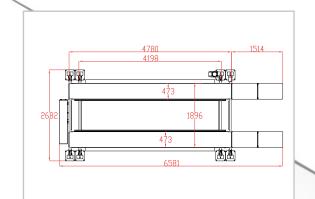

| PARAMETERS TRIPLE STACKER STORAGE LIFT |                                                                  |                       |
|----------------------------------------|------------------------------------------------------------------|-----------------------|
| Model                                  | PEP54 /3500                                                      | PEP54 /4000           |
| Lifting Capacity                       | 2700 kg / platform                                               |                       |
| Net lifting Heights                    | 1800 /1600 mm                                                    | 1800 / 2100 mm        |
| External dimensions                    | 6581 x 2682 x 4021 mm                                            | 6669 x 2566 x 4588 mm |
| Platforms Dimensions                   | Lower: 4198 x 1896 mm / Upper: 4780 x 1896 mm                    |                       |
| Runway-Middle in Type                  | Diamond steel plates - Galvanized wave plates / Oil drip trays   |                       |
| Type of ramp                           | Foldable diamond steel ramps (Optional checkered Aluminum)       |                       |
| Voltage                                | 380 V/50 Hz-60 Hz / 3Ph                                          |                       |
| Operation System                       | Cylinders with Ropes. Back electric panels. Push-button controls |                       |
| Lock Release                           | Electromagnetic lock release                                     |                       |
| HPU / Voltage                          | 2.2 Kw / 220 V - 380 V / 50 Hz- 60 Hz / 1 Ph - 3 Ph              |                       |