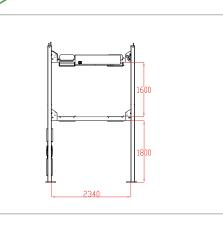

| PARAMETERS TRIPLE STACKER STORAGE LIFT |                                                                  |                       |
|----------------------------------------|------------------------------------------------------------------|-----------------------|
| Model                                  | PEP54 /3500                                                      | PEP54 /4000           |
| Lifting Capacity                       | 2700 kg / platform                                               |                       |
| Net lifting Heights                    | 1800 /1600 mm                                                    | 1800 / 2100 mm        |
| External dimensions                    | 6581 x 2682 x 4021 mm                                            | 6669 x 2566 x 4588 mm |
| Platforms Dimensions                   | Lower: 4198 x 1896 mm / Upper: 4780 x 1896 mm                    |                       |
| Runway-Middle in Type                  | Diamond steel plates - Galvanized wave plates / Oil drip trays   |                       |
| Type of ramp                           | Foldable diamond steel ramps (Optional checkered Aluminum)       |                       |
| Voltage                                | 380 V/50 Hz-60 Hz / 3Ph                                          |                       |
| Operation System                       | Cylinders with Ropes. Back electric panels. Push-button controls |                       |
| Lock Release                           | Electromagnetic lock release                                     |                       |
| HPU / Voltage                          | 2.2 Kw / 220 V - 380 V / 50 Hz- 60 Hz / 1 Ph - 3 Ph              |                       |