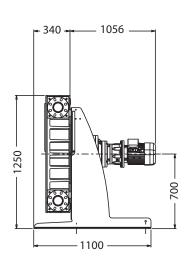

| Powder Coated       |
| Lubricant                | Verderlube - Glycerine based compound<br>Verdersil - Silicone oil                                                                                               |                     |
| Hose                     | Natural Rubber (NR) Options: Nitrile Buna Rubber (NBR) Ethylene Propylene Diene Monomer (EPDM), Food Grade Nitrile Buna (NBRF) and Hypalon® (CSM)               |                     |
| Typical Pump Unit Weight | 1057 - 1074 kg                                                                                                                                                  |                     |







All dimensions are in mm. All dimensions and weights are for guidance only.

## Verderflex VF80





Displacement 11.1 l/revolution, Capacity is speed x 0.67 in m³/hr Minimum starting torque required: 2000 Nm Maximum peak power +9%



For product temperatures above 65  $^{\circ}\text{C}$  and/or viscocity above 2000 mPas use one shim less than shown

Flows are typical and were measured with water at  $20^{\circ}$ C with no suction lift or discharge pressure. Actual flows will vary according to suction conditions, discharge pressure and normal component production tolerances.

## Find your local supplier at www.verderflex.com



VF Techno Rev04 2019 (eu)