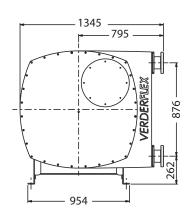

| Powder Coated       |
| Lubricant                | Verderlube - Glycerine based compound<br>Verdersil - Silicone oil                                                                                               |                     |
| Hose                     | Natural Rubber (NR) Options: Nitrile Buna Rubber (NBR) Ethylene Propylene Diene Monomer (EPDM), Food Grade Nitrile Buna (NBRF) and Hypalon® (CSM)               |                     |
| Typical Pump Unit Weight | 1057 - 1074 kg                                                                                                                                                  |                     |







All dimensions are in mm. All dimensions and weights are for guidance only.

## Verderflex VF80





Displacement 11.1 l/revolution, Capacity is speed x 0.67 in m³/hr Minimum starting torque required: 2000 Nm Maximum peak power +9%



For product temperatures above 65  $^{\circ}\text{C}$  and/or viscocity above 2000 mPas use one shim less than shown

Flows are typical and were measured with water at  $20^{\circ}$ C with no suction lift or discharge pressure. Actual flows will vary according to suction conditions, discharge pressure and normal component production tolerances.

## Find your local supplier at www.verderflex.com



VF Techno Rev04 2019 (eu)