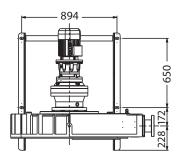

| Powder Coated       |
| Lubricant                | Verderlube - Glycerine based compound<br>Verdersil - Silicone oil                                                                                               |                     |
| Hose                     | Natural Rubber (NR) Options: Nitrile Buna Rubber (NBR) Ethylene Propylene Diene Monomer (EPDM), Food Grade Nitrile Buna (NBRF) and Hypalon® (CSM)               |                     |
| Typical Pump Unit Weight | 1057 - 1074 kg                                                                                                                                                  |                     |







All dimensions are in mm. All dimensions and weights are for guidance only.

## Verderflex VF80





Displacement 11.1 l/revolution, Capacity is speed x 0.67 in m³/hr Minimum starting torque required: 2000 Nm Maximum peak power +9%



For product temperatures above 65  $^{\circ}\text{C}$  and/or viscocity above 2000 mPas use one shim less than shown

Flows are typical and were measured with water at  $20^{\circ}$ C with no suction lift or discharge pressure. Actual flows will vary according to suction conditions, discharge pressure and normal component production tolerances.

## Find your local supplier at www.verderflex.com



VF Techno Rev04 2019 (eu)