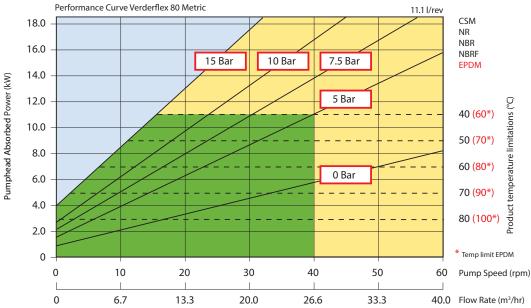

## Verderflex VF80

Displacement 11.1 l/revolution, Capacity is speed x 0.67 in m³/hr Minimum starting torque required: 2000 Nm Maximum peak power +9%

For product temperatures above 65  $^{\circ}\text{C}$  and/or viscocity above 2000 mPas use one shim less than shown

Flows are typical and were measured with water at  $20^{\circ}$ C with no suction lift or discharge pressure. Actual flows will vary according to suction conditions, discharge pressure and normal component production tolerances.