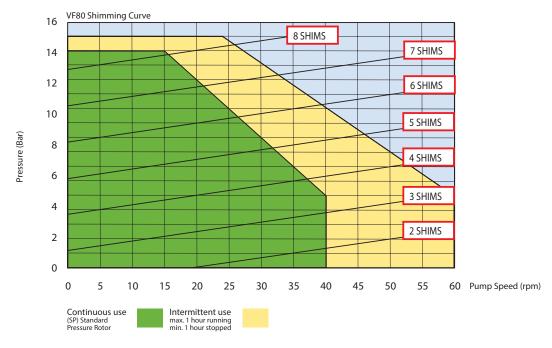

## Verderflex VF80

Displacement 11.1 l/revolution, Capacity is speed x 0.67 in m³/hr Minimum starting torque required: 2000 Nm Maximum peak power +9%

For product temperatures above 65  $^{\circ}\text{C}$  and/or viscocity above 2000 mPas use one shim less than shown