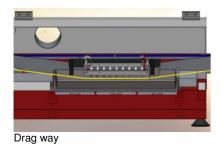

The parameters for fluxing, air knife, pre-heating and soldering are individually adjustable. Dwell times for pre-heating and in the solder bath are possible.

The conveying system may be switched over for automatic carrier return (GB mode) so that loading and unloading is possible at the same position.