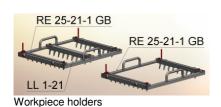

The parameters for fluxing, air knife, pre-heating and soldering are individually adjustable. Dwell times for pre-heating and in the solder bath are possible.

The conveying system may be switched over for automatic carrier return (GB mode) so that loading and unloading is possible at the same position.