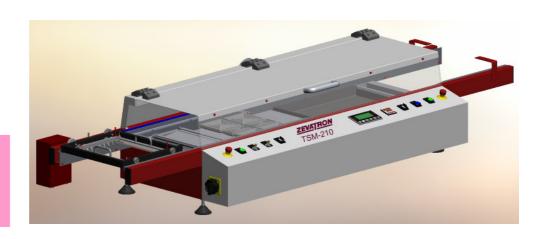

The **ZEVATRON TSM 210** is best suitable for lead free alloys.

### **Drag Soldering Machine TSM 210**

Please have a look at our homepage www.zevatron.com You will find detailed information as well as drawings and news.

## The **ZEVATRON TSM 210** is robust, durable and reliable machine for soldering of THT components.