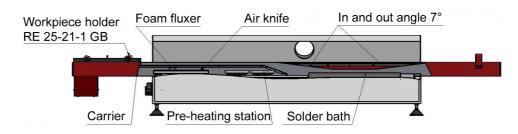

#### Sectional view

The pc-board goes horizontally about the fluxer and the pre-heating station, is dragged into the solder bath, goes horizontally about the solder and is dragged out of the solder bath. The 7° in and out angle permits an optimal soldering outline.

The parameters for fluxing, air knife, pre-heating and soldering are individually adjustable. Dwell times for pre-heating and in the solder bath are possible.

The conveying system may be switched over for automatic carrier return (GB mode) so that loading and unloading is possible at the same position.