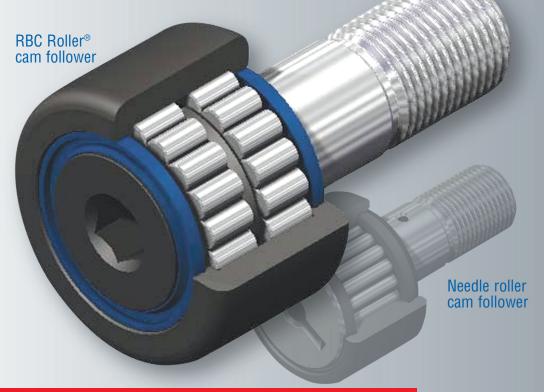

# Increase Uptime and Reduce Maintenance Costs with RBC Roller® Cam Followers

### **The Superior Alternative**

Compared to needle roller cam followers, the RBC Roller® technology offers:

- Size ranges from 1"-10"
- 5 times longer operating life
- Lubricated for life
- Twice the speed capability
- Excellent value!

#### Cam Followers

Standard stud, heavy stud, yoke type, caged roller followers. Patented **RBC Roller**® cylindrical roller cam followers, **HexLube**® universal cam followers,
airframe track rollers.