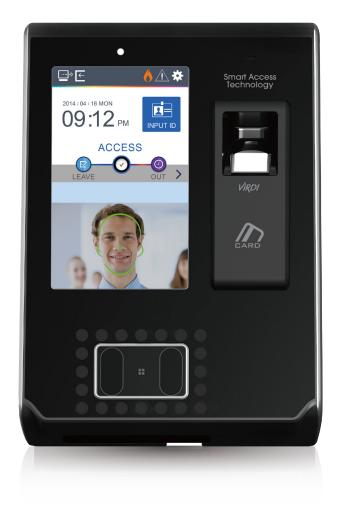

# AC-7000

## High Performance Multimodal Termial













### **Main User Interface**









### **Features**



#### **Face Detection and Identification**

- Auto Tilt Camera



Live & Fake Finger Detection



#### **FBI PIV Certified Scanner**

- 21mm(W) x 21mm(H) Sensor Platen Area



#### 5" Touch Color LCD

- Enhanced Touch Sensitivity



#### **Large Memory Capacity**

- 250,000 Users
- 250,000 Cards
- 250,000 Fingers (1:1) / 25,000 Fingers (1:N)
- 10,000 Faces (1:1) / 2,000 Faces (1:N)
- 10,000,000 Logs / 20,000 Image Logs



Dual Card Reader Support (125Khz Prox & 13.56Mhz Mifare)



TCP/IP, Wi-Fi (Optional), Wiegand, RS-485, RS-232