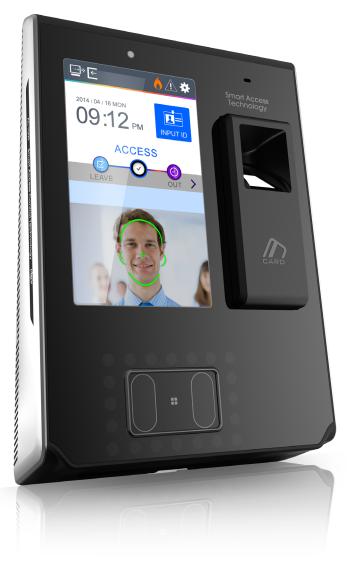

### **Main User Interface**

#### 5" Touch Color LCD

- Enhanced Touch Sensitivity