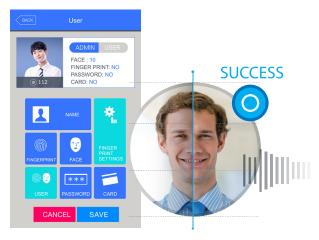

#### **Large Memory Capacity**

- 250,000 Users
- 250,000 Cards
- 250,000 Fingers (1:1) / 25,000 Fingers (1:N)
- 10,000 Faces (1:1) / 2,000 Faces (1:N)
- 10,000,000 Logs / 20,000 Image Logs

Dual Card Reader Support (125Khz Prox & 13.56Mhz Mifare)