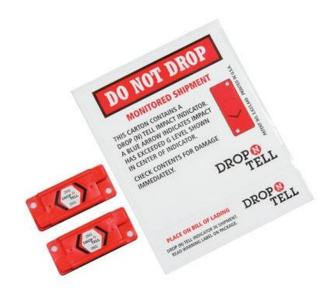

## Drop N Tell

Affix your Drop-N-Tell® device to the inside of a package and spot concealed shipment damage at the time of delivery. Easily mounted, **self-stick damage indicator** displays a blue arrow if the package receives a shock exceeding the specified G range.

Available in five G ranges from 5 to 100.

A two-part warning label for package and bill of lading included with this damage indicator.

- Indicates shock damage at a glance
- Attach self-stick detector to product or package exterior
- Included warning labels affix to package and bill of lading
- Perfect for packages frequently shipped back and forth
- Sensibility: 5g 10g 15g 25g 50g 100g