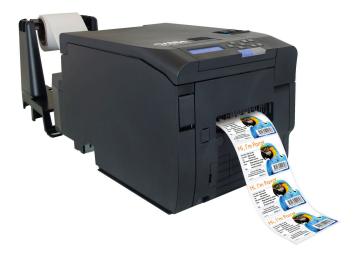

## DTM CX86e Colour Tag Printer

The fast and compact printing solution for production, POS and POI applications

The DTM CX86e is the world's smallest LED dry toner colour label printer and helps companies to produce versatile and professional colour labels and tags that maximize advertising impact vs. standard black and white thermal prints.

Whether they are vouchers, coupons, value-added receipts, ID tags with photos, visitor badges, price and promotion stickers, pasted labels, sleeves, loop ribbons or labels for cardboards and boxes, the DTM CX86e makes it fast and easy to print high-quality full-colour labels and tags for signage and product identification that will attract customer attention and increase sales.