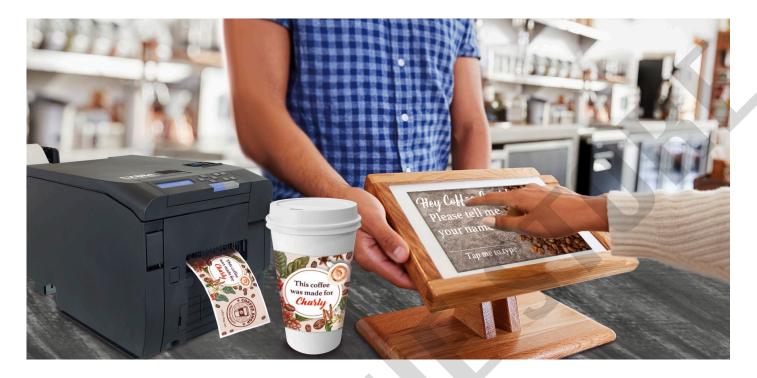

Whether they are vouchers, coupons, value-added receipts, ID tags with photos, visitor badges, price and promotion stickers, pasted labels, sleeves, loop ribbons or labels for cardboards and boxes, the DTM CX86e makes it fast and easy to print high-quality full-colour labels and tags for signage and product identification that will attract customer attention and increase sales.

Due the compact size the CX8e is ready to use everywhere and easy to transport. It can be used in a variety of ways, including personalisation. Take your advertising campaigns, stalls and fairs to a new level by enabling customers to add personalisation on-site.