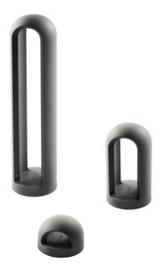

## Artes LED Bollard

**External Lighting** 

A range of Beacon type LED illuminated Bollards in 3 sizes, for paths, parks and similar applications. The smallest model is also available as a wall light.

**Construction:** Aluminium. IP65. IK10. Heights of 850mm, 450mm and 135mm respectively.

**Installation:** Base is installed first and the rest of the Luminaire afterwards.

**Finish:** Light Grey Finish. Other RALs on request.

**LED:** Available in 2.4w or 4.8w. 4000K as standard, 3K on request.

## ORDERING CODE

| Wattage | Size | Code - Light Grey | Code - Anthracite Grey | Details                                           | Lumens |
|---------|------|-------------------|------------------------|---------------------------------------------------|--------|
| 4.8w    | 1    | L-5841073         | L-5841074              | Artes LED Bollard, 850mm                          | 171 lm |
| 2.4w    | 1    | L-5841063         | L-5841064              | Artes LED Bollard, 850mm                          | 93 Im  |
| 4.8w    | 2    | L-5841173         | L-5841174              | Artes LED Bollard, 450mm                          | 130 lm |
| 2.4w    | 2    | L-5841163         | L-5841164              | Artes LED Bollard, 450mm                          | 93 Im  |
| 2.4w    | 3    | L-5841253         | L-5841254              | Artes LED Bollard (Ground or Wall Mounted), 135mm | 115 lm |