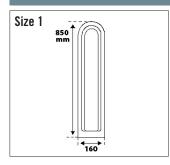

## DIMENSIONS

## Artes LED Bollard

**External Lighting** 

A range of Beacon type LED illuminated Bollards in 3 sizes, for paths, parks and similar applications. The smallest model is also available as a wall light.

**Construction:** Aluminium. IP65. IK10. Heights of 850mm, 450mm and 135mm respectively.