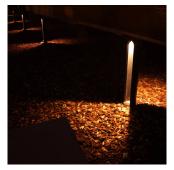

## Artes LED Bollard

**External Lighting** 

A range of Beacon type LED illuminated Bollards in 3 sizes, for paths, parks and similar applications. The smallest model is also available as a wall light.

**Construction:** Aluminium. IP65. IK10. Heights of 850mm, 450mm and 135mm respectively.

**Installation:** Base is installed first and the rest of the Luminaire afterwards.

**Finish:** Light Grey Finish. Other RALs on request.

**LED:** Available in 2.4w or 4.8w. 4000K as standard, 3K on request.