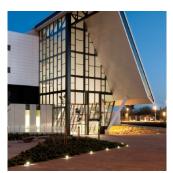

## Artes LED Bollard

**External Lighting** 

A range of Beacon type LED illuminated Bollards in 3 sizes, for paths, parks and similar applications. The smallest model is also available as a wall light.

**Construction:** Aluminium. IP65. IK10. Heights of 850mm, 450mm and 135mm respectively.

**Installation:** Base is installed first and the rest of the Luminaire afterwards.

**Finish:** Light Grey Finish. Other RALs on request.

**LED:** Available in 2.4w or 4.8w. 4000K as standard, 3K on request.