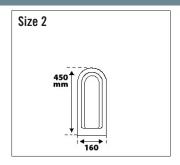

## DIMENSIONS

## Artes LED Bollard

**External Lighting** 

A range of Beacon type LED illuminated Bollards in 3 sizes, for paths, parks and similar applications. The smallest model is also available as a wall light.

**Construction:** Aluminium. IP65. IK10. Heights of 850mm, 450mm and 135mm respectively.