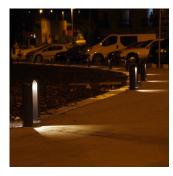

## Artes LED Bollard

**External Lighting** 

A range of Beacon type LED illuminated Bollards in 3 sizes, for paths, parks and similar applications. The smallest model is also available as a wall light.

**Construction:** Aluminium. IP65. IK10. Heights of 850mm, 450mm and 135mm respectively.

**Installation:** Base is installed first and the rest of the Luminaire afterwards.

**Finish:** Light Grey Finish. Other RALs on request.

**LED:** Available in 2.4w or 4.8w. 4000K as standard, 3K on request.