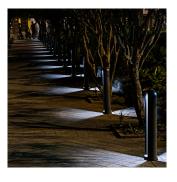

## Artes LED Bollard

**External Lighting** 

A range of Beacon type LED illuminated Bollards in 3 sizes, for paths, parks and similar applications. The smallest model is also available as a wall light.

**Construction:** Aluminium. IP65. IK10. Heights of 850mm, 450mm and 135mm respectively.