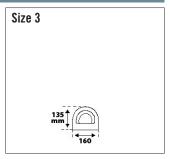

## DIMENSIONS

## Artes LED Bollard

**External Lighting** 

A range of Beacon type LED illuminated Bollards in 3 sizes, for paths, parks and similar applications. The smallest model is also available as a wall light.

**Construction:** Aluminium. IP65. IK10. Heights of 850mm, 450mm and 135mm respectively.