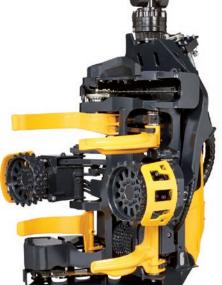

## TOUGH PERFORMANCE

PONSSE H8 HD is a tough-built harvester head with high power and excellent geometry for the most demanding logging operations. It is designed for the hard use on tracked base machines, featuring a heavy-duty frame structure and efficient hydraulic system to ensure high reliability and performance.

PONSSE H8 HD is a havey-duty harvester head for felling and processing both hardwood and softwood trees in difficult conditions. Strong grip, powerful feeding and fast sawing are packed in a

robust and reliable package that can be fitted to various tracked carriers. Reinforced frame and tilt arm provide the strength needed in tough

operations. Wide feed roller geometry supports even the large stems with feed rollers instead of delimbing blades. This allows using lower pressure on knives, which improves fuel economy, feeding speed and measuring accuracy. Optimal tilt pivot geometry minimizes the upwards torque of the head, giving smoother feeding and better