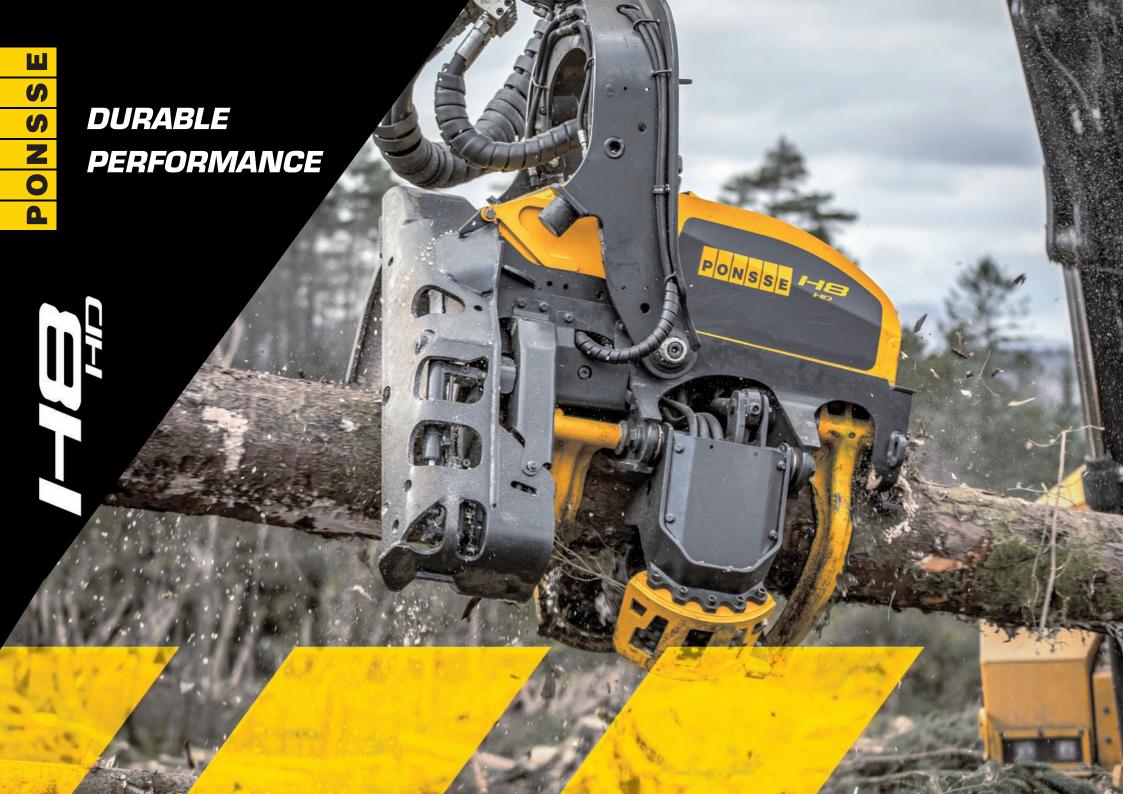

## **PONSSE H8HD**

## TOUGH PERFORMANCE

PONSSE H8 HD is a tough-built harvester head with high power and excellent geometry for the most demanding logging operations. It is designed for the hard use on tracked base machines, featuring a heavy-duty frame structure and efficient hydraulic system to ensure high reliability and performance.

PONSSE H8 HD is a havey-duty harvester head for felling and processing both hardwood and softwood trees in difficult conditions. Strong grip, powerful feeding and fast sawing are packed in a

robust and reliable package that can be fitted to various tracked carriers. Reinforced frame and tilt arm provide the strength needed in tough

operations. Wide feed roller geometry supports even the large stems with feed rollers instead of delimbing blades. This allows using lower pressure on knives, which improves fuel economy, feeding speed and measuring accuracy. Optimal tilt pivot geometry minimizes the upwards torque of the head, giving smoother feeding and better