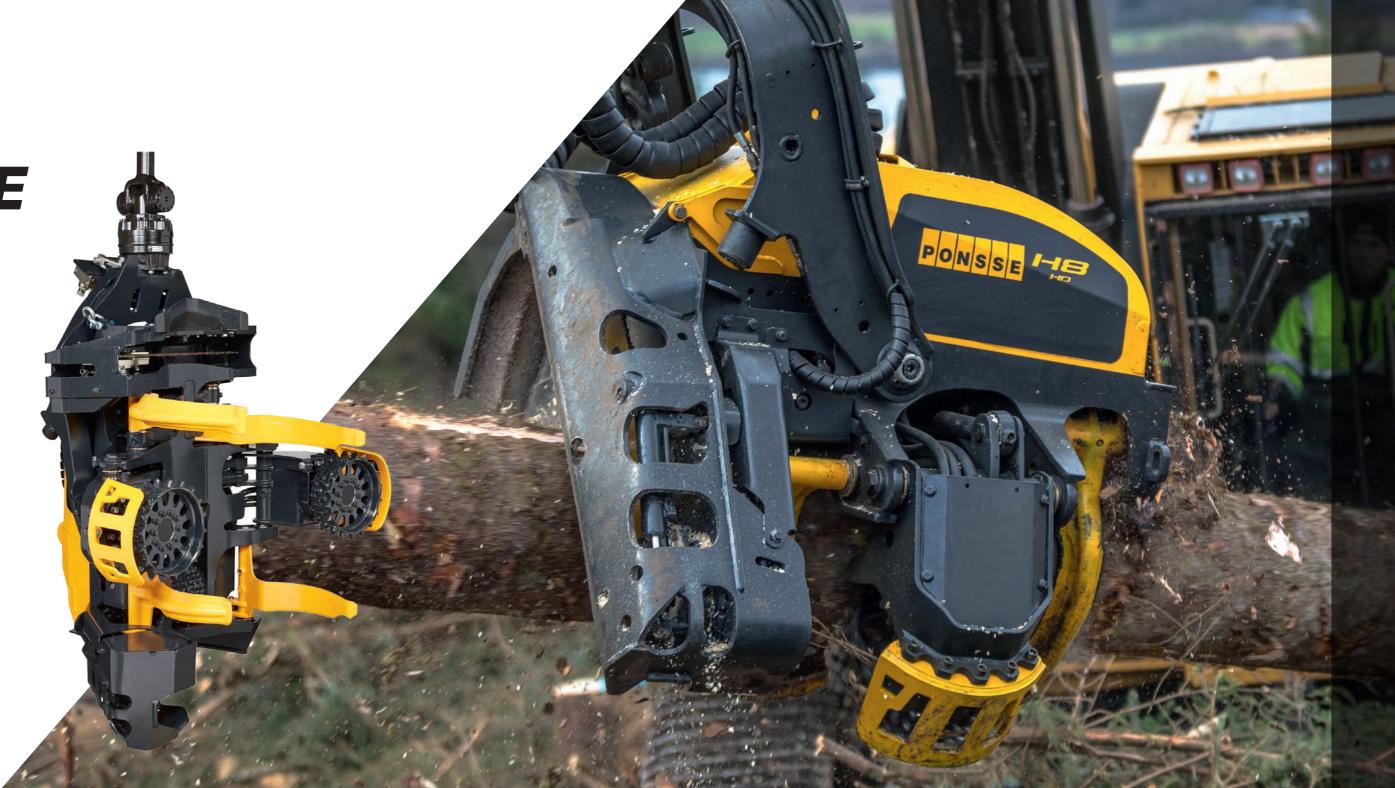

PONSSE H8 HD is a havey-duty harvester head for felling and processing both hardwood and softwood trees in difficult conditions. Strong grip, powerful feeding and fast sawing are packed in a

robust and reliable package that can be fitted to various tracked carriers. Reinforced frame and tilt arm provide the strength needed in tough

operations. Wide feed roller geometry supports even the large stems with feed rollers instead of delimbing blades. This allows using lower pressure on knives, which improves fuel economy, feeding speed and measuring accuracy. Optimal tilt pivot geometry minimizes the upwards torque of the head, giving smoother feeding and better

The PONSSE H8 HD is available with a top saw for processing curvy trees with multiple branches. Processing delimbing knives are longer than standard knifes in order to make it easier when

requirements. PONSSE systems offer mobile