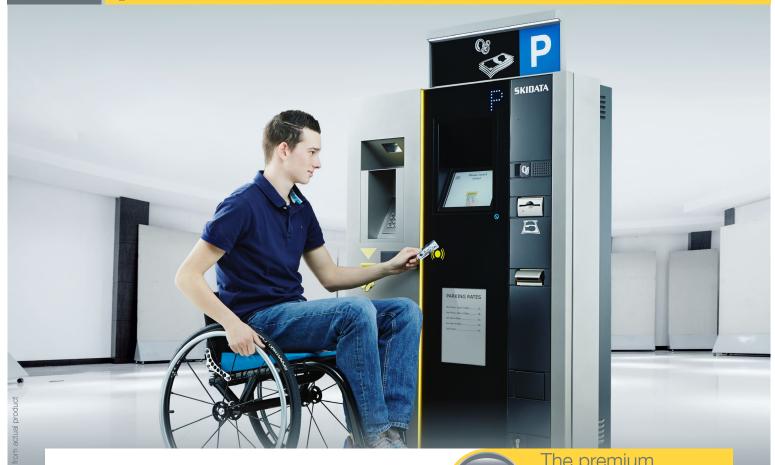

Power.Cash 'Accessible'

The premium payment machine with social responsibility.

Comfortable operation and payment while sitting or standing. The Power.Cash 'Accessible' is the premium product among the SKIDATA parking payment machines in the disabled-friendly version. The touchscreen provides the automated payment machine with a simple user interface and its functionality can be expanded easily. Technically, it offers all the functional options and features of the Power.Cash.

## Standing or sitting

The new barrier-free automated payment machine provides all necessary functions according to the international standard; at a height between 80 and 120 cm. All the controls are for everyone, whether sitting or standing, easily accessible – including the change.