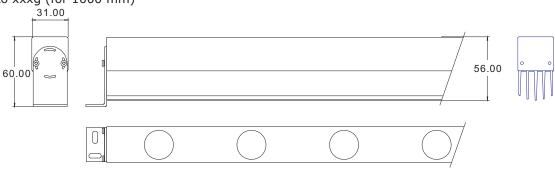

Power decorative wall washer line

#### **APPLICATIONS**

- Architectural lighting
- Wall washing
- Color effect lighting (perfect color mix) in RGB

#### **FEATURES**

-Standard units are available in 1000 mm with 12 power RGB LEDs (contact ARKANZ for other versions).

-Power Consumption: 36W

-Operating life@25°C > 50 000h

-Power supply RGB: 350mA Current (external color change control)

-Holder: Anodized aluminum

-Material Housing: Anodized aluminum

-Color Housing: Aluminum grey

-Connexion: Cable (2m)

#### **INSTALLATION**

-Power supply and driver:

-RGB : Arkanz LED Driver 24V, DMX or other (contact ARKANZ)

(correace / ii ii ii

-Mounting:

-Easy to install by screwing the holder.

-Easy light orientation.







25°









## **DIMENSIONS**

Weight: up to xxxg (for 1000 mm)





# L-DUB36-1006N

# **DUBLIN**

# High Power decorative wall washer line

### LIGHTING PERFORMANCE

-Flux max: 900 lm (R=G=B=100%)

-Angle: 25°



### PRODUCT CODE

L-DUB36-1006N 36 power 100 length

6N RGB / Angle Narrow