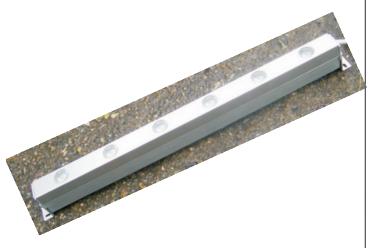

# High Power decorative wall washer line

#### **FEATURES**

-Standard units are available in 1000 mm with 12 power RGB LEDs (contact ARKANZ for other versions).

-Power Consumption: 36W

-Operating life@25°C > 50 000h

-Power supply RGB: 350mA Current (external color change control)

-Holder: Anodized aluminum

-Material Housing: Anodized aluminum

-Color Housing: Aluminum grey

-Connexion: Cable (2m)

## **DIMENSIONS**

Weight: up to xxxg (for 1000 mm)