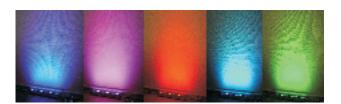

#### **APPLICATIONS**

- Architectural lighting
- Wall washing
- Color effect lighting (perfect color mix) in RGB

### LIGHTING PERFORMANCE

-Flux max: 900 lm (R=G=B=100%)

-Angle: 25°