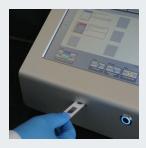

## Simple, Automated Cell Counting Improve Speed, Accuracy, and Consistency

Load 20 µl of Sample

**Insert Counting** Chamber

Select Assay & Click Count

View Image & Results

For more information on the new Cellometer Auto 1000, contact Nexcelom at 978-327-5340 or info@nexcelom.com!