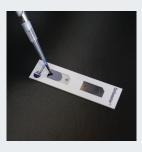

## Simple, Automated Cell Counting Improve Speed, Accuracy, and Consistency

Load 20 µl of Sample

**Insert Counting** Chamber

Select Assay & Click Count

View Image & Results

For more information on the new Cellometer Auto 1000, contact Nexcelom at 978-327-5340 or info@nexcelom.com!