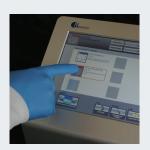

## Simple, Automated Cell Counting Improve Speed, Accuracy, and Consistency

Load 20 µl of Sample

**Insert Counting** Chamber

Select Assay & Click Count

View Image & Results

For more information on the new Cellometer Auto 1000, contact Nexcelom at 978-327-5340 or info@nexcelom.com!