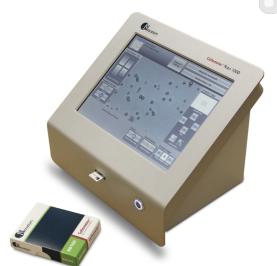

## Cellometer® Auto 1000

Cell Counter

## Accurate Cellometer Cell Counting ... Now **Even Faster and Easier**

- Improve counting of live/dead cells, individual cells within clusters, and irregular-shaped cells: Proprietary Cellometer software
- Spend less time counting and more time on research: Concentration and viability in <10 seconds!
- Easily count cells in the hood: Stand-alone system with a large, user-friendly touch screen
- View, print, and save counted cell images, data reports, and cell size histograms: Connect to a network or use a USB drive