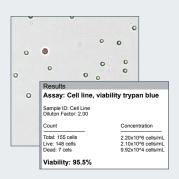

## Simple, Automated Cell Counting Improve Speed, Accuracy, and Consistency

Load 20 µl of Sample

**Insert Counting** Chamber

Select Assay & Click Count

View Image & Results

For more information on the new Cellometer Auto 1000, contact Nexcelom at 978-327-5340 or info@nexcelom.com!