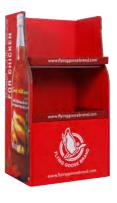

# Floorstand Displays

Floor Displays are widely used due to their durability, flexibility, and variety of product specifications. Shelved units readily allow for more than one type of product to be displayed. They can either be flat-packed, pre-assembled or pre-filled. Floorstand displays capture attention and invite engagement with your product where it can be touched and communicate its benefits.