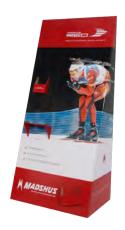

# Floorstand Displays

Floor Displays are widely used due to their durability, flexibility, and variety of product specifications. Shelved units readily allow for more than one type of product to be displayed. They can either be flat-packed, pre-assembled or pre-filled. Floorstand displays capture attention and invite engagement with your product where it can be touched and communicate its benefits.