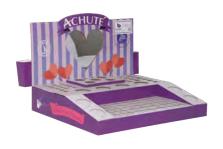

# Shelved Displays / Counter Displays

Portable and practical, counter displays are a POP workhorse. Despite their small size, they can be hugely effective, especially if positioned near the cash register.

Shelved displays are an important piece that allows clients to showcase their product out from clutter on shelves. It is a top choice for those who must have their products stand out from the wall of product on shelf where brands lose their specialness and become commodities. Shelved displays usually come pre-packed with products, allowing the floor staff in store to refill the product with the most minimal of time.