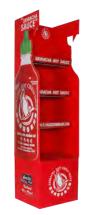

# Floorstand Displays

Floor Displays are widely used due to their durability, flexibility, and variety of product specifications. Shelved units readily allow for more than one type of product to be displayed. They can either be flat-packed, pre-assembled or pre-filled. Floorstand displays capture attention and invite engagement with your product where it can be touched and communicate its benefits.