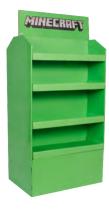

# Shelved Displays / Counter Displays

Portable and practical, counter displays are a POP workhorse. Despite their small size, they can be hugely effective, especially if positioned near the cash register.

Shelved displays are an important piece that allows clients to showcase their product out from clutter on shelves. It is a top choice for those who must have their products stand out from the wall of product on shelf where brands lose their specialness and become commodities. Shelved displays usually come pre-packed with products, allowing the floor staff in store to refill the product with the most minimal of time.