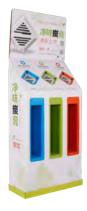

# Pallet Displays/ Dump Bins

Strength and durability are hallmarks of pallet displays and dump bins. They've got the muscle to make your product shine in any retail space.

Pallet Displays are normally distributed pre-filled but can be flat packed. They come in size of quarter, half or full pallets. Pallet displays are the largest cardboard display unit and its advantages are the amount of product it can carry and that it is viewable from all 4 sides.

Dump bins are great impulse units. They are generally sent flat packed as very easy to assemble in-store. Dump bins adds a perception of value with the ability to hold many items in it.