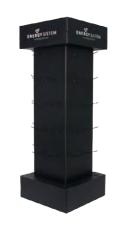

# Shelved Displays / Counter Displays

Portable and practical, counter displays are a POP workhorse. Despite their small size, they can be hugely effective, especially if positioned near the cash register.

Shelved displays are an important piece that allows clients to showcase their product out from clutter on shelves. It is a top choice for those who must have their products stand out from the wall of product on shelf where brands lose their specialness and become commodities. Shelved displays usually come pre-packed with products, allowing the floor staff in store to refill the product with the most minimal of time.