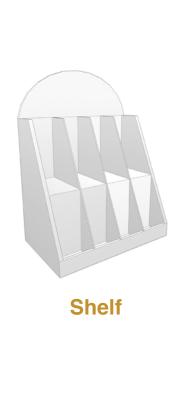

# Shelved Displays / Counter Displays

Portable and practical, counter displays are a POP workhorse. Despite their small size, they can be hugely effective, especially if positioned near the cash register.

Shelved displays are an important piece that allows clients to showcase their product out from clutter on shelves. It is a top choice for those who must have their products stand out from the wall of product on shelf where brands lose their specialness and become commodities. Shelved displays usually come pre-packed with products, allowing the floor staff in store to refill the product with the most minimal of time.