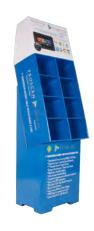

# Shelved Displays / Counter Displays

Portable and practical, counter displays are a POP workhorse. Despite their small size, they can be hugely effective, especially if positioned near the cash register.

Shelved displays are an important piece that allows clients to showcase their product out from clutter on shelves. It is a top choice for those who must have their products stand out from the wall of product on shelf where brands lose their specialness and become commodities. Shelved displays usually come pre-packed with products, allowing the floor staff in store to refill the product with the most minimal of time.