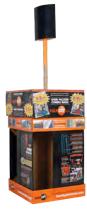

# Pallet Displays/ Dump Bins

Strength and durability are hallmarks of pallet displays and dump bins. They've got the muscle to make your product shine in any retail space.

Pallet Displays are normally distributed pre-filled but can be flat packed. They come in size of quarter, half or full pallets. Pallet displays are the largest cardboard display unit and its advantages are the amount of product it can carry and that it is viewable from all 4 sides.

Dump bins are great impulse units. They are generally sent flat packed as very easy to assemble in-store. Dump bins adds a perception of value with the ability to hold many items in it.