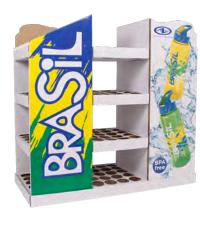

# Pallet Displays/ Dump Bins

Strength and durability are hallmarks of pallet displays and dump bins. They've got the muscle to make your product shine in any retail space.

Pallet Displays are normally distributed pre-filled but can be flat packed. They come in size of quarter, half or full pallets. Pallet displays are the largest cardboard display unit and its advantages are the amount of product it can carry and that it is viewable from all 4 sides.