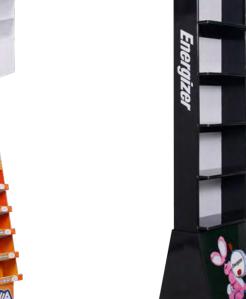

# Shelved Displays / Counter Displays

Portable and practical, counter displays are a POP workhorse. Despite their small size, they can be hugely effective, especially if positioned near the cash register.

Shelved displays are an important piece that allows clients to showcase their product out from clutter on shelves. It is a top choice for those who must have their products stand out from the wall of product on shelf where brands lose their specialness and become commodities. Shelved displays usually come pre-packed with products, allowing the floor staff in store to refill the product with the most minimal of time.