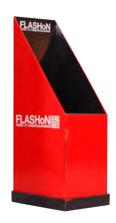

# Floorstand Displays

Floor Displays are widely used due to their durability, flexibility, and variety of product specifications. Shelved units readily allow for more than one type of product to be displayed. They can either be flat-packed, pre-assembled or pre-filled. Floorstand displays capture attention and invite engagement with your product where it can be touched and communicate its benefits.