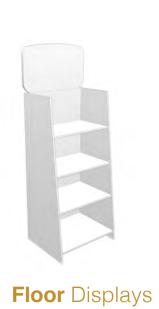

# Floorstand Displays

Floor Displays are widely used due to their durability, flexibility, and variety of product specifications. Shelved units readily allow for more than one type of product to be displayed. They can either be flat-packed, pre-assembled or pre-filled. Floorstand displays capture attention and invite engagement with your product where it can be touched and communicate its benefits.