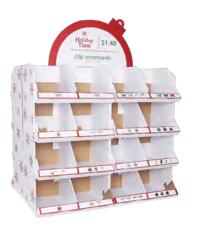

# Pallet Displays/ Dump Bins

Strength and durability are hallmarks of pallet displays and dump bins. They've got the muscle to make your product shine in any retail space.

Pallet Displays are normally distributed pre-filled but can be flat packed. They come in size of quarter, half or full pallets. Pallet displays are the largest cardboard display unit and its advantages are the amount of product it can carry and that it is viewable from all 4 sides.

Dump bins are great impulse units. They are generally sent flat packed as very easy to assemble in-store. Dump bins adds a perception of value with the ability to hold many items in it.