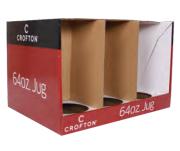

# Pallet Displays/ Dump Bins

Strength and durability are hallmarks of pallet displays and dump bins. They've got the muscle to make your product shine in any retail space.

Pallet Displays are normally distributed pre-filled but can be flat packed. They come in size of quarter, half or full pallets. Pallet displays are the largest cardboard display unit and its advantages are the amount of product it can carry and that it is viewable from all 4 sides.

Dump bins are great impulse units. They are generally sent flat packed as very easy to assemble in-store. Dump bins adds a perception of value with the ability to hold many items in it.