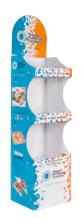

# Floorstand Displays

Floor Displays are widely used due to their durability, flexibility, and variety of product specifications. Shelved units readily allow for more than one type of product to be displayed. They can either be flat-packed, pre-assembled or pre-filled. Floorstand displays capture attention and invite engagement with your product where it can be touched and communicate its benefits.