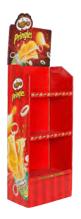

# Shelved Displays / Counter Displays

Portable and practical, counter displays are a POP workhorse. Despite their small size, they can be hugely effective, especially if positioned near the cash register.

Shelved displays are an important piece that allows clients to showcase their product out from clutter on shelves. It is a top choice for those who must have their products stand out from the wall of product on shelf where brands lose their specialness and become commodities. Shelved displays usually come pre-packed with products, allowing the floor staff in store to refill the product with the most minimal of time.