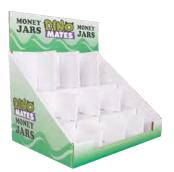

# Shelved Displays / Counter Displays

Portable and practical, counter displays are a POP workhorse. Despite their small size, they can be hugely effective, especially if positioned near the cash register.

Shelved displays are an important piece that allows clients to showcase their product out from clutter on shelves. It is a top choice for those who must have their products stand out from the wall of product on shelf where brands lose their specialness and become commodities. Shelved displays usually come pre-packed with products, allowing the floor staff in store to refill the product with the most minimal of time.