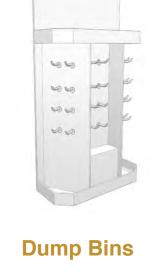

Dump bins are great impulse units. They are generally sent flat packed as very easy to assemble in-store. Dump bins adds a perception of value with the ability to hold many items in it.