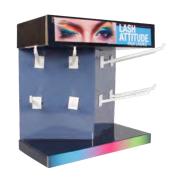

# Shelved Displays / Counter Displays

Portable and practical, counter displays are a POP workhorse. Despite their small size, they can be hugely effective, especially if positioned near the cash register.

Shelved displays are an important piece that allows clients to showcase their product out from clutter on shelves. It is a top choice for those who must have their products stand out from the wall of product on shelf where brands lose their specialness and become commodities. Shelved displays usually come pre-packed with products, allowing the floor staff in store to refill the product with the most minimal of time.