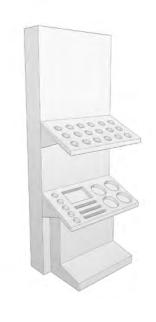

# Shelved Displays / Counter Displays

Portable and practical, counter displays are a POP workhorse. Despite their small size, they can be hugely effective, especially if positioned near the cash register.

Shelved displays are an important piece that allows clients to showcase their product out from clutter on shelves. It is a top choice for those who must have their products stand out from the wall of product on shelf where brands lose their specialness and become commodities. Shelved displays usually come pre-packed with products, allowing the floor staff in store to refill the product with the most minimal of time.