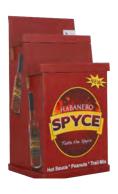

# Pallet Displays/ Dump Bins

Strength and durability are hallmarks of pallet displays and dump bins. They've got the muscle to make your product shine in any retail space.

Pallet Displays are normally distributed pre-filled but can be flat packed. They come in size of quarter, half or full pallets. Pallet displays are the largest cardboard display unit and its advantages are the amount of product it can carry and that it is viewable from all 4 sides.

Dump bins are great impulse units. They are generally sent flat packed as very easy to assemble in-store. Dump bins adds a perception of value with the ability to hold many items in it.