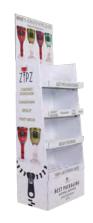

# Shelved Displays / Counter Displays

Portable and practical, counter displays are a POP workhorse. Despite their small size, they can be hugely effective, especially if positioned near the cash register.

Shelved displays are an important piece that allows clients to showcase their product out from clutter on shelves. It is a top choice for those who must have their products stand out from the wall of product on shelf where brands lose their specialness and become commodities. Shelved displays usually come pre-packed with products, allowing the floor staff in store to refill the product with the most minimal of time.