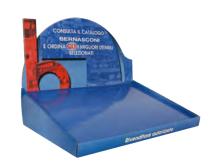

# Floorstand Displays

Floor Displays are widely used due to their durability, flexibility, and variety of product specifications. Shelved units readily allow for more than one type of product to be displayed. They can either be flat-packed, pre-assembled or pre-filled. Floorstand displays capture attention and invite engagement with your product where it can be touched and communicate its benefits.