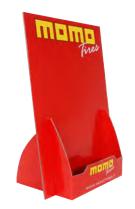

# Shelved Displays / Counter Displays

Portable and practical, counter displays are a POP workhorse. Despite their small size, they can be hugely effective, especially if positioned near the cash register.