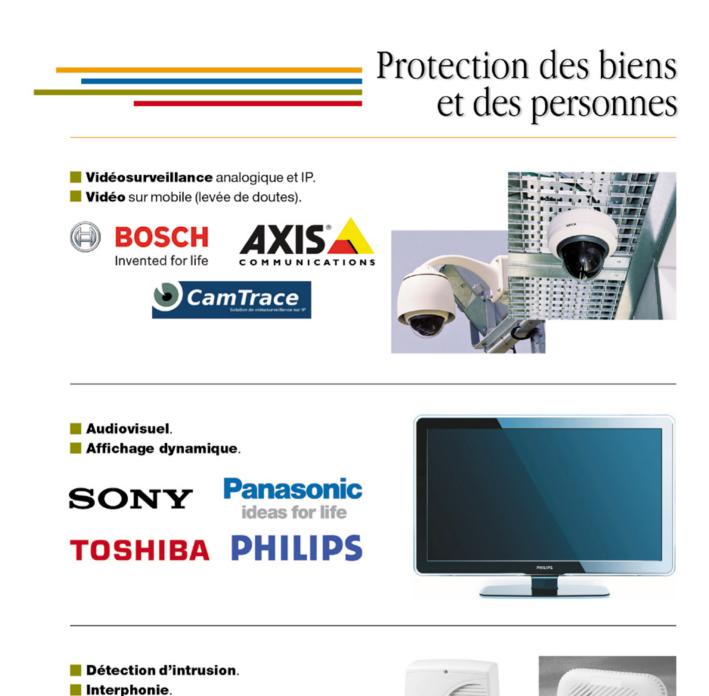

ALLIANTIS et ses partenaires vous accompagnent : des solutions dédiées, convergentes et évolutives.

CASTEI

Contrôle d'accès sur IP.
Détection incendie.

SIEMENS

ALLIANTIS et ses partenaires vous accompagnent :