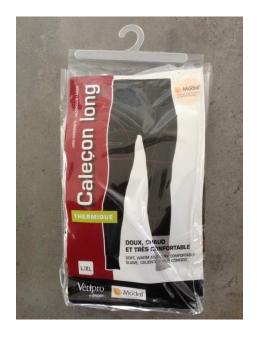

## HEAT OVERALL - REF. \$2013HQ1-2

#### 47,5% Lenzing Modal®, 47,5% cotton, 5% Spandex

- 1. Long Sleeves T-Shirt
- 2. Long Underpants