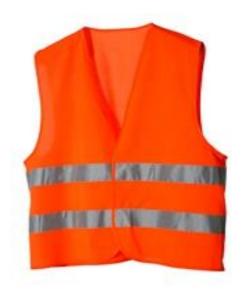

## VEST - REF. \$2013V12

#### 100% Polyester hard mesh.

- 1. Tape: crystal lattice with LED lights.
- 2. Design: Velcro closure; studs for decoration.