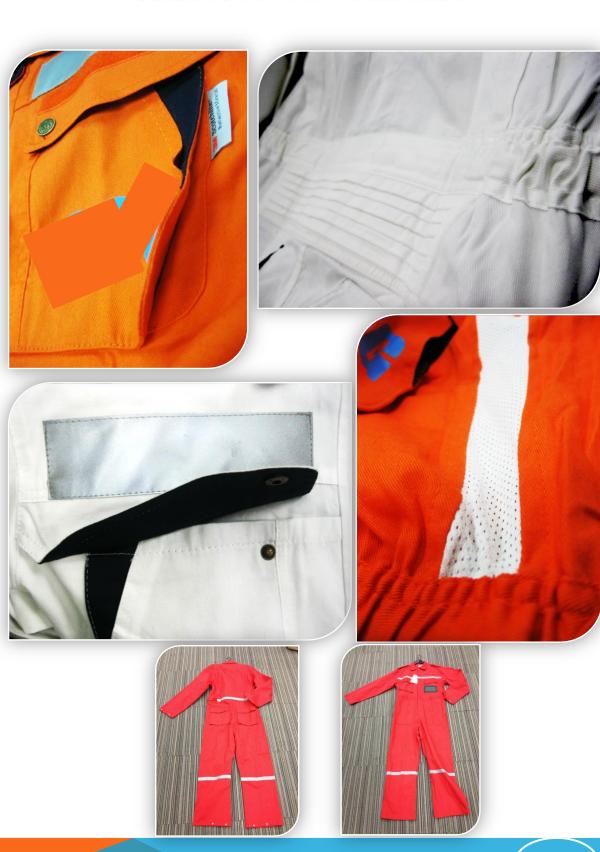

#### 2M OFFSHORE, A TAILORED SERVICE

The main 2M Offshore activity is to produce tailored-made coveralls. It means that we can provide the coverall of your "dream" gathering all your needs.

From the hamer pocket, to axilias holes...from reflective taps, to coverall lining... the coveralls your team will wear will be tailored-made. Summer, winter, hot weather, malaria areas... whatever you need!

Furthermore, you can add whatever kind of specific treatment on the coverall fabric; and we will provide you with the concerned certificate for your safety and quality department.

We could also arrange quality tests, to approve fire-retardant or preschrunk fabric for instance, with companies such as SGS.

Fire-retardant fabric responding to European standard (FR EN531,A,B,C...) ... anti-insect impregnated fabric for Malaria affected area (10 washing certificate...), anti-static... We can manufacture products with famous fabric (Nomex®, Kermel®...) or equivalent fabrics meeting the same standards.

Each carelabel for each technical workwear will have the mention of the treatment required.