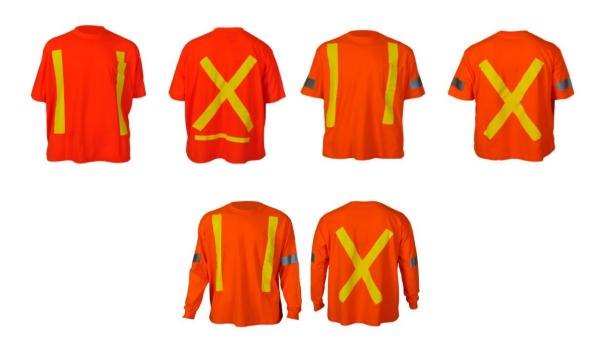

## T-SHIRT - REF. \$2013T\$11

#### 100% polyester - 230GSM

- 1. Long or short sleeves polo shirt
- 2. Yellow or white border for reflective tapes standard
- 3. Material: Color: navy, fluorescent yellow, fluorescent orange.

### T-SHIRT - REF. \$2013T\$12

100% cotton jersey - 180gsm.

- 1. Front and back yellow strip
- 2. Additionnal reflectives tapes on sleeves standard