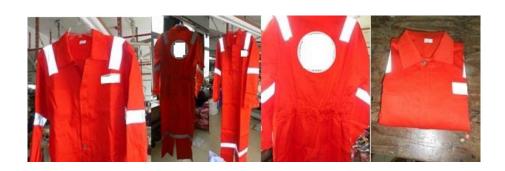

#### 2M OFFSHORE, A TAILORED SERVICE

The main 2M Offshore activity is to produce tailored-made coveralls. It means that we can provide the coverall of your "dream" gathering all your needs.

From the hamer pocket, to axilias holes...from reflective taps, to coverall lining... the coveralls your team will wear will be tailored-made. Summer, winter, hot weather, malaria areas... whatever you need!

### COVERALL - REF. \$2013C21

#### 100%COTTON 200GSM

- 1. Elastic flexy back for comfort and ease in bending
- 2. Double ending SBS nylon zipper
- 3. Multiple chest pockets
- 4. Right inner pocket
- 5. Reflective tapes stitched standard
- 6. Logo color printed or embroidery
- 7. Velcro upon left chest for rank insignia