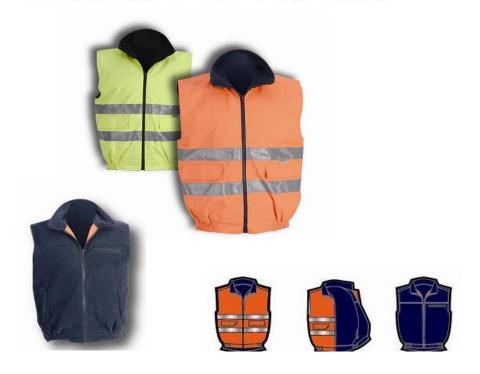

### BODYWARMER - REF. \$2013BW11

Fluo side: 100% Polyester, 300D Oxford Polyester with PU-coating. Fleece side: 100% Polyester Fleece, 280GSM.

- 1. Hi-viz yellow / black
- 2. Hi-viz orange / navy blue.
- 3. Tape: 3M Tape.
- 4. Reversible waterproof bodywarmer.