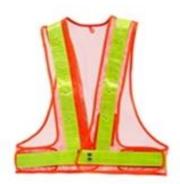

### VEST - REF. S2013V13

#### 100% Polyester, knitting fabric - 130GSM.

- 1. 3M tape, 2 on waist, tape on shoulder.
- 2. Design: Velcro closure; with black piping..