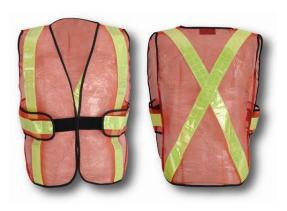

## VEST - REF. S2013V11

### 100% Polyester mesh fabric – 85GSM

1. Color: Hi-viz orange.

2. Tape: pass EN471