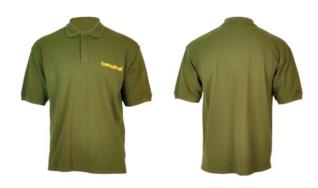

013V13



#### 100% Polyester, knitting fabric - 130GSM.

- 1. 3M tape, 2 on waist, tape on shoulder.
- 2. Design: Velcro closure; with black piping..



### VEST - REF. \$2013V14



### 100% Polyester, knitting fabric - 110GSM.

1. Reflective tape EN471, 2 on waist.



## VEST - REF. S2013V15



#### 100% Polyester, plain, 160GSM

- 1. Reflective tape EN471
- 2. SBS nylon zipper



### BODYWARMER - REF. \$2013BW11



Fluo side: 100% Polyester, 300D Oxford Polyester with PU-coating. Fleece side: 100% Polyester Fleece, 280GSM.

- 1. Hi-viz yellow / black
- 2. Hi-viz orange / navy blue.
- 3. Tape: 3M Tape.
- 4. Reversible waterproof bodywarmer.







## SWEATER - REF. \$2013\$W11





100% polyester, polar fleece, 380gsm.

- 1. Polar fleece
- 2. SBS nylon zipper



## POLO - REF. \$2013P1





100% cotton, pique, 200GSM



# T-SHIRT - REF. \$2013T\$1



100% cotton combing, 200gsm.



## HEAT OVERALL - REF. \$2013HQ1-2





#### 47,5% Lenzing Modal®, 47,5% cotton, 5% Spandex

- 1. Long Sleeves T-Shirt
- 2. Long Underpants







# COMMERCIAL GOODIES











# **CUSTOMIZED DINNER**

















# EVERYDAY LINEN



Bathrobe, 500 gsm.



Towels, 400 gsm.



Towels, 550 gsm.







Céline MARSAL
Managing Director
+336 18 02 46 87
celine@2mcommunication.com

WWW.2MOFFSHORE.COM