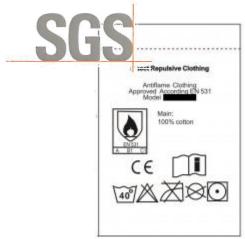

Furthermore, you can add whatever kind of specific treatment on the coverall fabric; and we will provide you with the concerned certificate for your safety and quality department.

We could also arrange quality tests, to approve fire-retardant or preschrunk fabric for instance, with companies such as SGS.

Fire-retardant fabric responding to European standard (FR EN531,A,B,C...) ... anti-insect impregnated fabric for Malaria affected area (10 washing certificate...), anti-static... We can manufacture products with famous fabric (Nomex®, Kermel®...) or equivalent fabrics meeting the same standards.

Each carelabel for each technical workwear will have the mention of the treatment required.