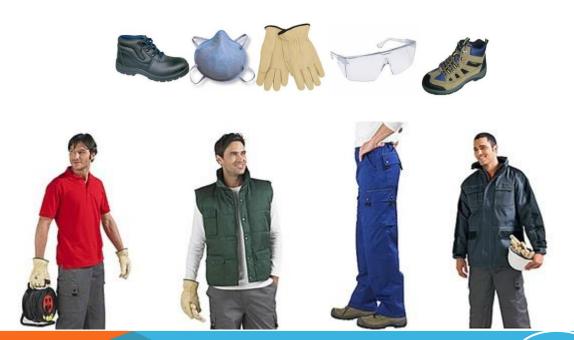

### WHY MAKING THE «2M» CHOICE?

2M Offshore is specialized in technical work wear such as : coveralls, boiler suits, shoes, all kind of technical apparel (bodywarmer, T-Shirts...)...

2M Offshore deals with big offshore, marine or technical companies but also small businesses such as OEM or small offshore technical companies.

#### 2M OFFSHORE, A TAILORED SERVICE

The main 2M Offshore activity is to produce tailored-made coveralls. It means that we can provide the coverall of your "dream" gathering all your needs.

From the hamer pocket, to axilias holes...from reflective taps, to coverall lining... the coveralls your team will wear will be tailored-made. Summer, winter, hot weather, malaria areas... whatever you need!