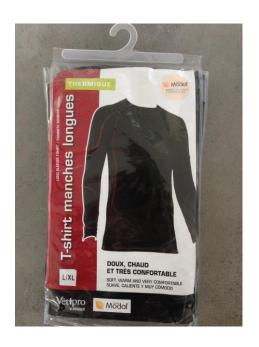

## HEAT OVERALL - REF. \$2013HQ1-2

#### 47,5% Lenzing Modal®, 47,5% cotton, 5% Spandex

- 1. Long Sleeves T-Shirt
- 2. Long Underpants