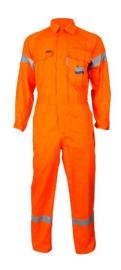

### COVERALL - REF. \$2013C21

#### 100%COTTON 200GSM

- 1. Elastic flexy back for comfort and ease in bending
- 2. Double ending SBS nylon zipper
- 3. Multiple chest pockets
- 4. Right inner pocket
- 5. Reflective tapes stitched standard
- 6. Logo color printed or embroidery
- 7. Velcro upon left chest for rank insignia