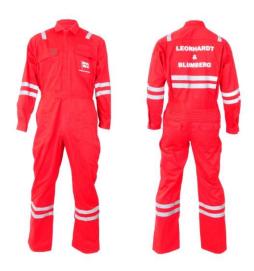

#### 2M OFFSHORE, A TAILORED SERVICE

The main 2M Offshore activity is to produce tailored-made coveralls. It means that we can provide the coverall of your "dream" gathering all your needs.

From the hamer pocket, to axilias holes...from reflective taps, to coverall lining... the coveralls your team will wear will be tailored-made. Summer, winter, hot weather, malaria areas... whatever you need!

### COVERALL - REF. \$2013C21

#### 100%COTTON 200GSM

- 1. Elastic flexy back for comfort and ease in bending
- 2. Double ending SBS nylon zipper
- 3. Multiple chest pockets
- 4. Right inner pocket
- 5. Reflective tapes stitched standard
- 6. Logo color printed or embroidery
- 7. Velcro upon left chest for rank insignia

+ Useful accessory : adjustable knee pads