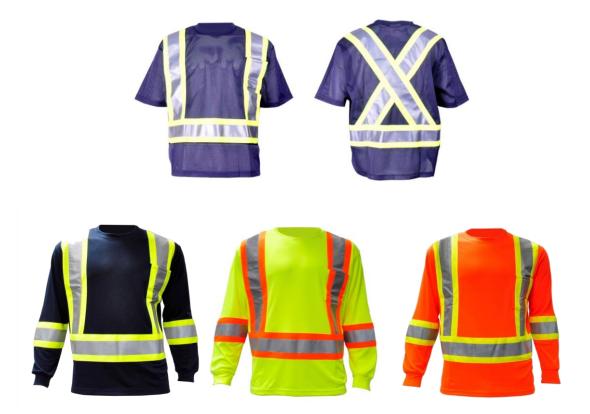

#### 100% polyester - 230GSM

- 1. Long or short sleeves polo shirt
- 2. Yellow or white border for reflective tapes standard
- 3. Material: Color: navy, fluorescent yellow, fluorescent orange.

### T-SHIRT - REF. \$2013T\$12

100% cotton jersey - 180gsm.

- 1. Front and back yellow strip
- 2. Additionnal reflectives tapes on sleeves standard