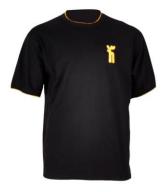

3M tape, 2 on waist, tape on shoulder.
- 2. Design: Velcro closure; with black piping..



### VEST - REF. \$2013V14



### 100% Polyester, knitting fabric - 110GSM.

1. Reflective tape EN471, 2 on waist.



## VEST - REF. S2013V15



#### 100% Polyester, plain, 160GSM

- 1. Reflective tape EN471
- 2. SBS nylon zipper



### BODYWARMER - REF. \$2013BW11



Fluo side: 100% Polyester, 300D Oxford Polyester with PU-coating. Fleece side: 100% Polyester Fleece, 280GSM.

- 1. Hi-viz yellow / black
- 2. Hi-viz orange / navy blue.
- 3. Tape: 3M Tape.
- 4. Reversible waterproof bodywarmer.







## SWEATER - REF. \$2013\$W11





100% polyester, polar fleece, 380gsm.

- 1. Polar fleece
- 2. SBS nylon zipper



## POLO - REF. \$2013P1





100% cotton, pique, 200GSM



# T-SHIRT - REF. \$2013T\$1



100% cotton combing, 200gsm.



## HEAT OVERALL - REF. \$2013HQ1-2





#### 47,5% Lenzing Modal®, 47,5% cotton, 5% Spandex

- 1. Long Sleeves T-Shirt
- 2. Long Underpants







# COMMERCIAL GOODIES











# **CUSTOMIZED DINNER**

















# EVERYDAY LINEN



Bathrobe, 500 gsm.



Towels, 400 gsm.



Towels, 550 gsm.







Céline MARSAL
Managing Director
+336 18 02 46 87
celine@2mcommunication.com

WWW.2MOFFSHORE.COM