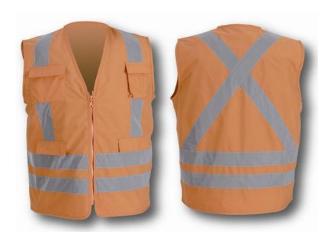

### VEST - REF. S2013V13

#### 100% Polyester, knitting fabric - 130GSM.

- 1. 3M tape, 2 on waist, tape on shoulder.
- 2. Design: Velcro closure; with black piping..