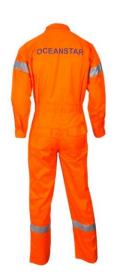

### COVERALL - REF. \$2013C21

#### 100%COTTON 200GSM

- 1. Elastic flexy back for comfort and ease in bending
- 2. Double ending SBS nylon zipper
- 3. Multiple chest pockets
- 4. Right inner pocket
- 5. Reflective tapes stitched standard
- 6. Logo color printed or embroidery
- 7. Velcro upon left chest for rank insignia