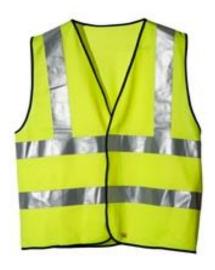

## VEST - REF. S2013V11

### 100% Polyester mesh fabric – 85GSM

1. Color: Hi-viz orange.

2. Tape: pass EN471