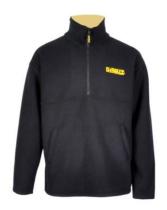

## SWEATER - REF. \$2013\$W11

100% polyester, polar fleece, 380gsm.

- 1. Polar fleece
- 2. SBS nylon zipper