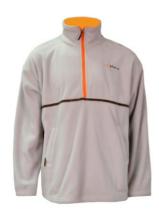

## SWEATER - REF. \$2013\$W11

100% polyester, polar fleece, 380gsm.

- 1. Polar fleece
- 2. SBS nylon zipper