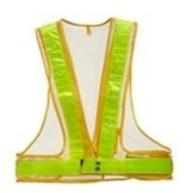

## VEST - REF. \$2013V12

#### 100% Polyester hard mesh.

- 1. Tape: crystal lattice with LED lights.
- 2. Design: Velcro closure; studs for decoration.